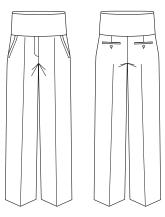

#### GARMENT MEASUREMENTS

| SIZE           | s  | м  | L  | XL |  |
|----------------|----|----|----|----|--|
| 1/2 WAIST (CM) | 37 | 43 | 49 | 55 |  |
| 1/2 HIP (CM)   | 50 | 56 | 62 | 68 |  |

SPEC DRAWING