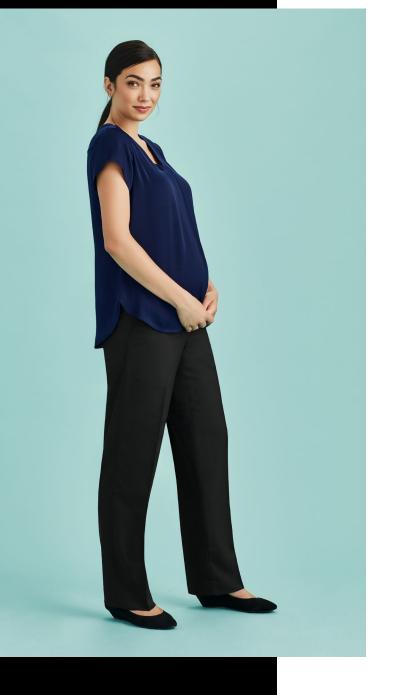

# **WOMENS MATERNITY PANT** 10100

Soft front expandable rib panel. Mid-rise with a straight leg.

## COOL STRETCH

92% Polyester 8% Bamboo Charcoal Versatile and durable suiting fabric. Breathable fabric perfect for warmer climates keeping you cool and dry. Mechanical stretch for extra comfort and anti-bacterial finish to eliminate odour.

# COLOURS

mm

| NAVY | CHARCOAL | BLACK |
|------|----------|-------|
|      |          |       |
|      |          |       |