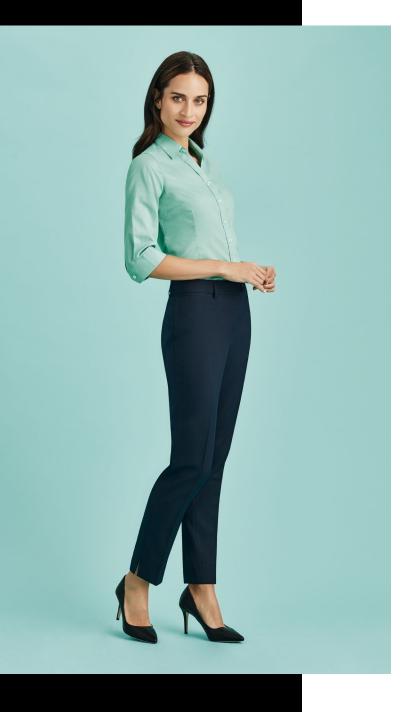

## WOMENS SLIM LEG PANT 10117

Make a statement with slim leg pants that taper into the ankle with a side split. Features front horizontal pockets with one pocket on the rear.