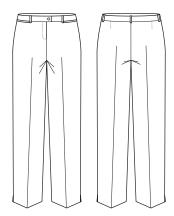

e suiting fabric. Breathable fabric perfect for warmer climates keeping you cool and dry. Mechanical stretch for extra comfort and anti-bacterial finish to eliminate odour.

#### Fabric care instruction:

 Pants and Skirts - Warm or cold machine wash. Wash with similar colours. Do not bleach, soak or tumble dry. Line dry in shade.
Warm iron. Recommend dry clean 30°C.













#### COLOURS









#### GARMENT MEASUREMENTS

| SIZE         | 4            | 6    | 8    | 10   | 12  | 14   | 16   | 18   | 20   |
|--------------|--------------|------|------|------|-----|------|------|------|------|
| ½ WAIST (CM) | 35.3         | 36.5 | 39   | 41.5 | 44  | 46.5 | 49   | 52.5 | 55   |
| 1/6 HIP (CM) | <b>45.</b> Ω | 47   | 40 F | 50   | 545 | 57   | 50.5 | 63   | 65.5 |

**SPEC DRAWING**