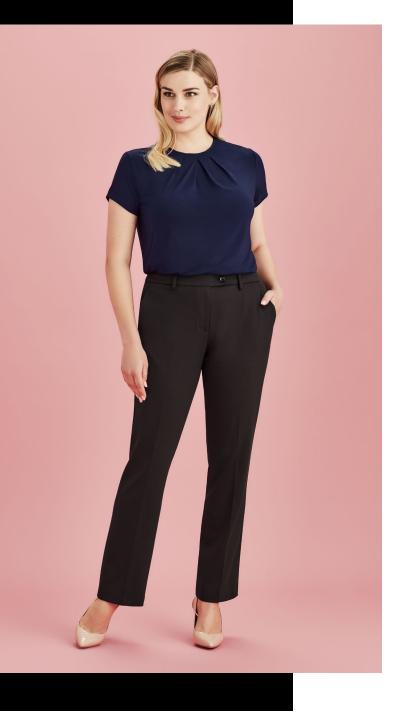

## WOMENS TAPERED LEG PANT 10630

The perfect everyday pant. Soft and durable with a tailored leg fit, perfect for those after maximum comfort. Rear back pockets.

## ROCOCO | SOFT KNIT

74% Polyester 22% Viscose and 4% Elastane Ultra stretch fabric, that is soft to the touch. Perfect for those wanting to mix and match their suiting options. Easy wash and wear. Available in women's styles only.