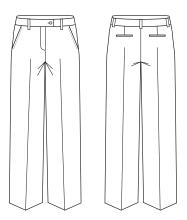

Elastane Ultra stretch fabric, that is soft to the touch. Perfect for those wanting to mix and match their suiting options. Easy wash and wear. Available in women's styles only.

#### Fabric care instruction:

Pants and Skirts - Machine wash cold. Gentle cycle with like colours. Do not bleach, soak or tumble dry. Line dry in shade. Warm iron. Dry-cleanable.



## COLOURS

mm

CHARCOAL

#### GARMENT MEASUREMENTS

| SIZE           | 4    | 6  | 8    | 10 | 12   | 14 | 16   | 18 | 20   | 22 | 24   | 26 |
|----------------|------|----|------|----|------|----|------|----|------|----|------|----|
| 1/2 WAIST (CM) | 31.8 | 33 | 35.5 | 38 | 40.5 | 43 | 45.5 | 49 | 51.5 | 54 | 56.5 | 59 |
| 1/2 HIP (CM)   | 43.8 | 45 | 47.5 | 50 | 52.5 | 55 | 57.5 | 61 | 63.5 | 66 | 68.5 | 71 |

**SPEC DRAWING**