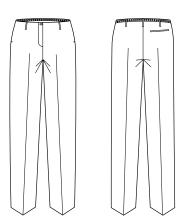

# WOMENS **BANDLESS ELASTIC** WAIST PANT 10722

Perfect for those after a slimline pant with the added comfort and movement of an elastic back waistband.

#### STYLE DETAILS

- At size 10, full waist is 71cm (relaxed) and 80cm (extended)
- Full back elasticated waistband on back of pant for extra stretch and comfort
- The elastic back waist becomes flat and smooth when worn creating a clean look
- Functional back welt pocket on right hand side
- 2 x side hip pockets with bar tacks on ends for durability