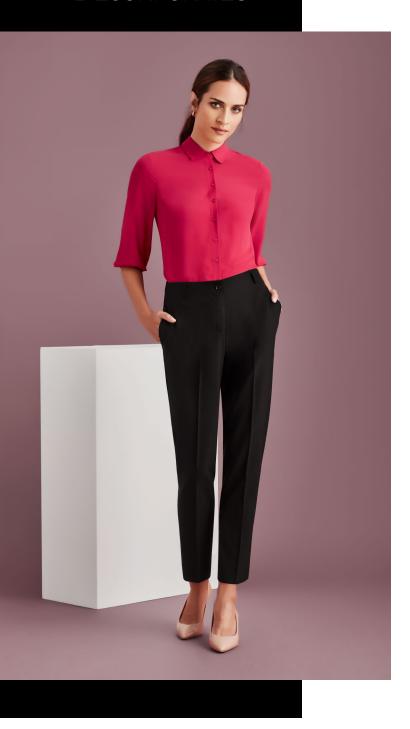

# WOMENS **BANDLESS ELASTIC** WAIST PANT 10722

Perfect for those after a slimline pant with the added comfort and movement of an elastic back waistband.

#### STYLE DETAILS

- At size 10, full waist is 71cm (relaxed) and 80cm (extended)
- Full back elasticated waistband on back of pant for extra stretch and comfort
- The elastic back waist becomes flat and smooth when worn creating a clean look
- Functional back welt pocket on right hand side
- 2 x side hip pockets with bar tacks on ends for durability

### STYLE TIPS

- Perfect pant for those in-between sizes, as the elastic waist will provide extra room and comfort
- Wear with shirt tucked in for a polished look. Wear with shirt out for a more relaxed look