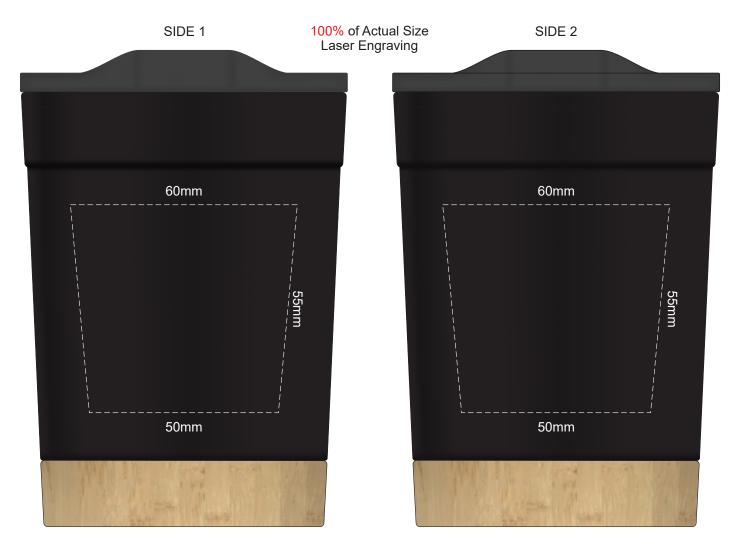

Engraves to a Shiny Steel Finish

Artwork will be printed directly onto the product via CMYK printing (no white), colours will not be vibrant due to white ink not being available for this process.