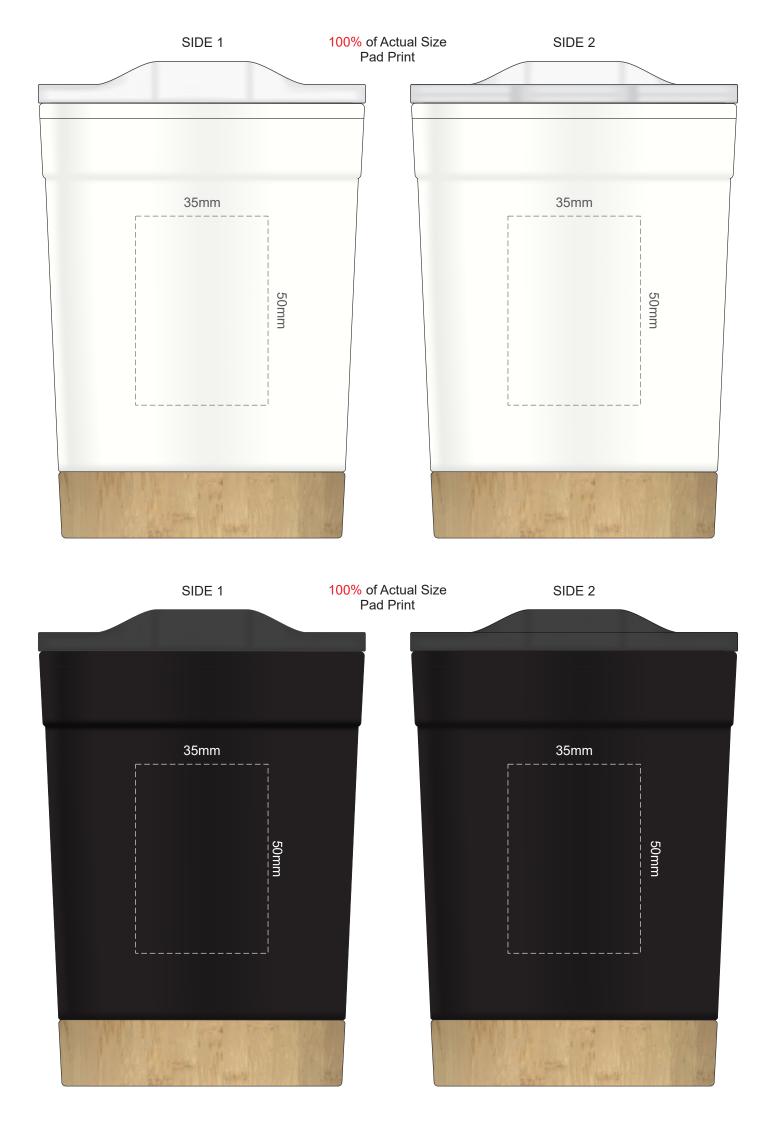

Please be aware that artwork will adhere to the shape of the product. Therefore, linear shapes that utilise the full print area may appear skewed from the side perspective due to the tapered nature of the product.