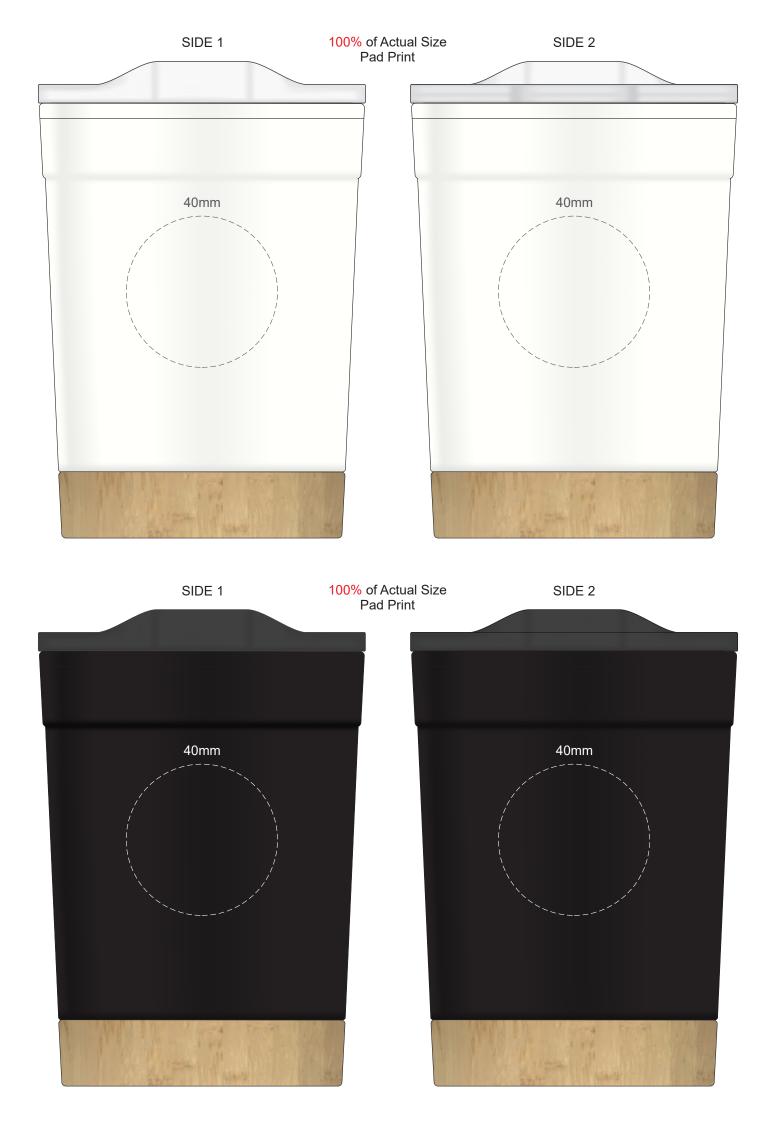

Please be aware that artwork will adhere to the shape of the product. Therefore, linear shapes that utilise the full print area may appear skewed from the side perspective due to the tapered nature of the product.