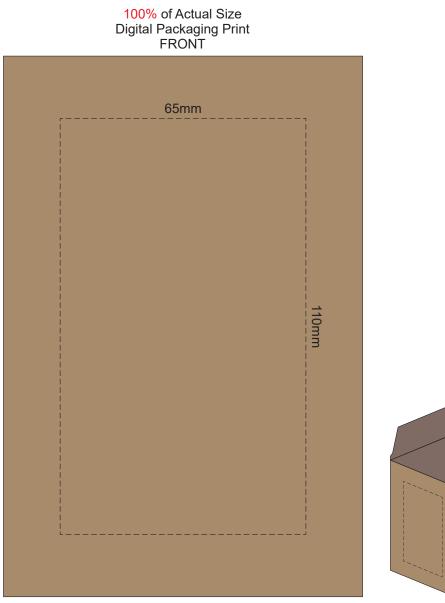

Please be aware that artwork will adhere to the shape of the product. Therefore, linear shapes that utilise the full print area may appear skewed from the side perspective due to the tapered nature of the product.

Engraves to a Shiny Steel Finish



Please be aware that artwork will adhere to the shape of the product. Therefore, linear shapes that utilise the full print area may appear skewed from the side perspective due to the tapered nature of the product.

Engraves to a Shiny Steel Finish



Artwork will be printed directly onto the product via CMYK printing (no white), colours will not be vibrant due to white ink not being available for this process.