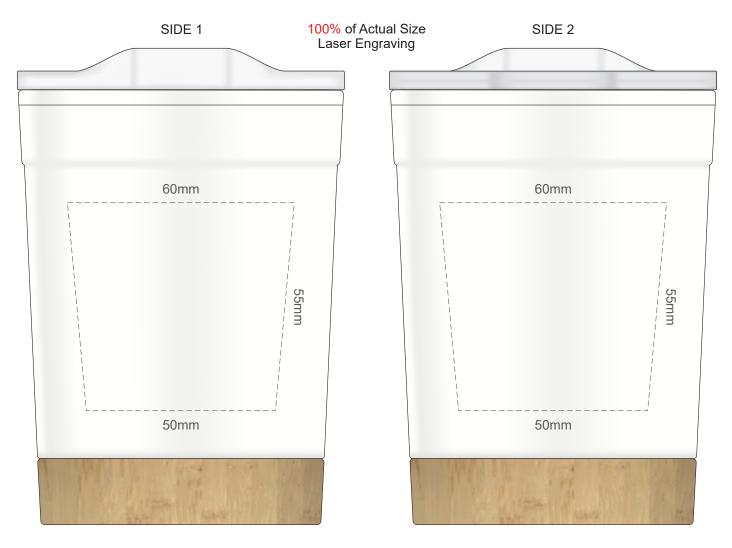

Engraves to a Shiny Steel Finish

Please be aware that artwork will adhere to the shape of the product. Therefore, linear shapes that utilise the full print area may appear skewed from the side perspective due to the tapered nature of the product.