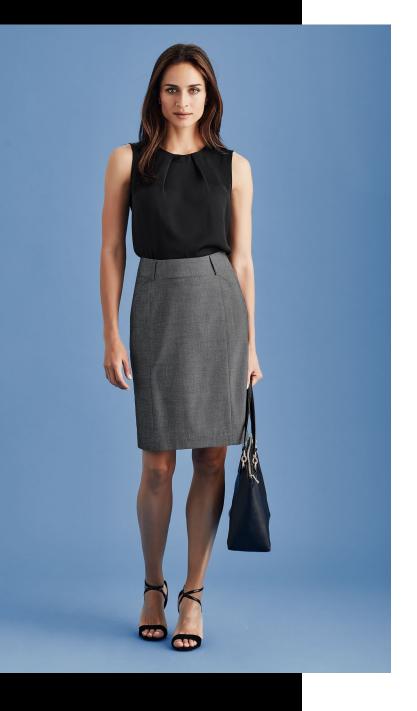

## WOMENS FEATURE PLEAT SKIRT 20316

Classic fit skirt, with front pockets, rear kick pleats and full lining. The perfect classic corporate skirt.

#### ROCOCO | TEXTURED YARN DYED STRETCH

63% Polyester 33% Viscose and 4% Elastane

A luxurious two-toned fabric that is durable and easy care, perfect for a corporate environment. Added viscose for breathability and elastane for stretch.