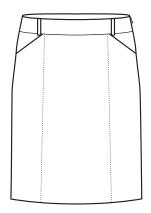

nd easy care, perfect for a corporate environment. Added viscose for breathability and elastane for stretch.

Lining: Stretch Polyester

#### Fabric care instruction:

 Pants and Skirts - Machine wash cold. Gentle cycle with like colours. Do not bleach, soak or tumble dry. Line dry in shade. Cool iron. Dry-cleanable.













### COLOURS





#### GARMENT MEASUREMENTS

| SIZE         | 4    | •    | ۰    | 10   | 12   | 14   | 10   | 10   | 20   | 22   | 24   | 20   |
|--------------|------|------|------|------|------|------|------|------|------|------|------|------|
| ½ WAIST (CM) | 33.3 | 34.5 | 37   | 39.5 | 42   | 44.5 | 47   | 50.5 | 53   | 55.5 | 58   | 60.5 |
| 1/2 HIP (CM) | 44.8 | 46   | 48.5 | 51   | 53.5 | 56   | 58.5 | 62   | 64.5 | 67   | 69.5 | 72   |

**SPEC DRAWING**