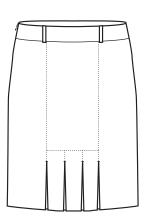

easy care, perfect for a corporate environment. Added viscose for breathability and elastane for stretch.

Lining: Stretch Polyester

#### Fabric care instruction:

 Pants and Skirts - Machine wash cold. Gentle cycle with like colours. Do not bleach, soak or tumble dry. Line dry in shade. Cool iron. Dry-cleanable.













### COLOURS





#### GARMENT MEASUREMENTS

| SIZE         | 4    | •    | ۰    | 10   | 12   | 14   | 10   | 10   | 20   | 22   | 24   | 20   |
|--------------|------|------|------|------|------|------|------|------|------|------|------|------|
| ½ WAIST (CM) | 33.3 | 34.5 | 37   | 39.5 | 42   | 44.5 | 47   | 50.5 | 53   | 55.5 | 58   | 60.5 |
| 1/2 HIP (CM) | 44.8 | 46   | 48.5 | 51   | 53.5 | 56   | 58.5 | 62   | 64.5 | 67   | 69.5 | 72   |

**SPEC DRAWING**