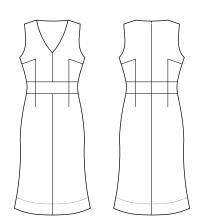

ates keeping you cool and dry. Mechanical stretch for extra comfort and anti-bacterial finish to eliminate odour.

Lining: Stretch Polyester

#### Fabric care instruction:

- Pants and Skirts Warm or cold machine wash. Wash with similar colours. Do not bleach, soak or tumble dry. Line dry in shade.
  Warm iron. Recommend dry clean 30°C.
- Jackets Dry clean only 30°C.













### COLOURS









## GARMENT MEASUREMENTS

| SIZE           | 4    | 6    | 8    | 10   | 12   | 14   | 16   | 18   | 20   | 22   |
|----------------|------|------|------|------|------|------|------|------|------|------|
| ½ BUST (CM)    | 40.8 | 42   | 44.5 | 47   | 49.5 | 52   | 54.5 | 58   | 60.5 | 63   |
| 1/2 WAIST (CM) | 33   | 34.3 | 36.8 | 39.3 | 41.8 | 44.3 | 46.8 | 50.8 | 52.8 | 55.3 |

SPEC DRAWING