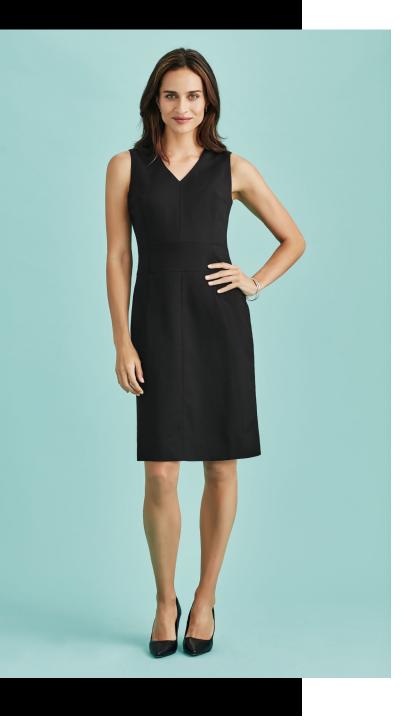

# WOMENS SLEEVELESS V NECK DRESS 30121

Elegant dress designed to be worn on its own or layered. With natural drape, full lining and a concealed back zip.

#### **DETAILS**