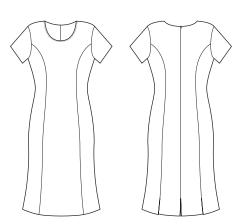

RED YARN DYED STRETCH

63% Polyester 33% Viscose and 4% Elastane

A luxurious two-toned fabric that is durable and easy care, perfect for a corporate environment. Added viscose for breathability and elastane for stretch.

Lining: Stretch Polyester

## Fabric care instruction:

- Pants and Skirts Machine wash cold. Gentle cycle with like colours. Do not bleach, soak or tumble dry. Line dry in shade. Cool iron. Dry-cleanable.
- Jackets Dry clean only.













# COLOURS

SIZE





## GARMENT MEASUREMENTS

| ½ BUST (CM)    | 42.3 | 44.8 | 47.3 | 47.8 | 49.8 | 52.3 | 54.8 | 58.3 | 60.8 | 63.3 |
|----------------|------|------|------|------|------|------|------|------|------|------|
| 1/2 WAIST (CM) | 32.8 | 34   | 36.5 | 39   | 41.5 | 44   | 46.5 | 50   | 52.5 | 55   |

**SPEC DRAWING**