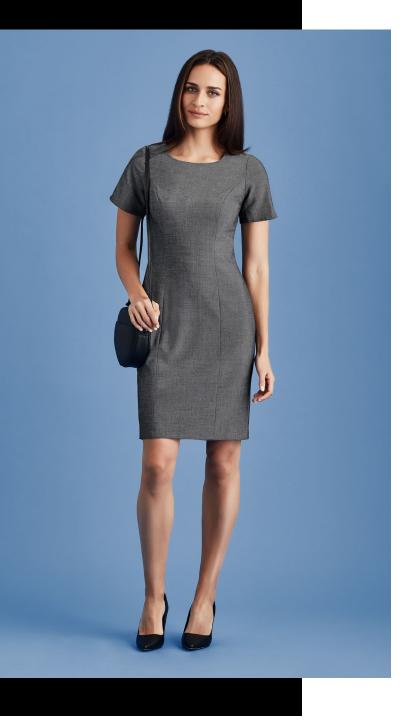

# WOMENS SHORT SLEEVE SHIFT DRESS 30312

Classic shift dress design, this dress is suitable for most body shapes. Fully lined, hidden back zip, and multi-pleat hem line. Designed to sit just above the knee.