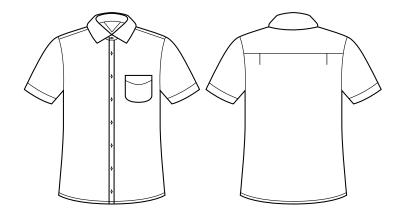

reathable fabric, with the benefits of easy-care and stretch for comfort. Mix and match with white shirts and blouses to add interest to your wardrobe range.

## **DETAILS**

NEWPORT

65% Cotton, 33% Polyester, 2% Elastane
Cotton-rich fabric provides a soft hand feel, with the durability of polyester.
Yarn dyed gingham check for a premium look, with added Elastane for comfort and stretch. Gentle machine wash and cool iron.

8





## GARMENT MEASUREMENTS

| SIZE         | XS   | S    | М    | L    | XL   | 2XL  | 3XL  | 4XL  | 5XL  |
|--------------|------|------|------|------|------|------|------|------|------|
| NECK (CM)    | 36.5 | 38.5 | 40.5 | 42.5 | 44.5 | 46.5 | 48.5 | 50.5 | 52.5 |
| % CHEST (CM) | 53   | 55   | 57   | 59   | 63   | 66   | 70   | 74   | 78   |

**SPEC DRAWING**