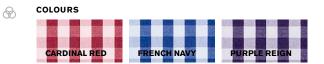

# BIZCORPORATES



## MENS SPRINGFIELD LS SHIRT 43420

100% Cotton with a layered check design that sets it apart from classic plaid.

#### DETAILS

-

### SPRINGFIELD

100% Cotton

Premium corporate shirting available for men and women. Breathable and lightweight making it perfect for warmer climates or those after a more cooler shirt. Gentle machine wash and cool iron.



#### GARMENT MEASUREMENTS

| SIZE         | xs | s    | м  | L    | XL | 2XL  | 3XL  | 4XL  | 5XL  |
|--------------|----|------|----|------|----|------|------|------|------|
| NECK (CM)    | 37 | 39   | 41 | 43   | 45 | 47   | 49   | 51   | 53   |
| ½ CHEST (CM) | 52 | 54.5 | 57 | 59.5 | 63 | 66.5 | 70.5 | 74.5 | 78.5 |

**SPEC DRAWING**