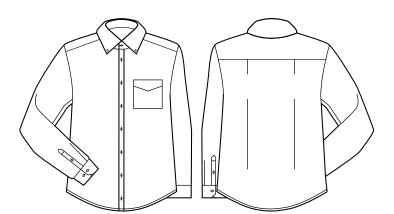

# BIZCORPORATES



## MENS SPRINGFIELD LS SHIRT 43420

100% Cotton with a layered check design that sets it apart from classic plaid.

#### DETAILS

-

### SPRINGFIELD

100% Cotton

Premium corporate shirting available for men and women. Breathable and lightweight making it perfect for warmer climates or those after a more cooler shirt. Gentle machine wash and cool iron.



#### GARMENT MEASUREMENTS

| SIZE         | xs | s    | м  | L    | XL | 2XL  | 3XL  | 4XL  | 5XL  |
|--------------|----|------|----|------|----|------|------|------|------|
| NECK (CM)    | 37 | 39   | 41 | 43   | 45 | 47   | 49   | 51   | 53   |
| ½ CHEST (CM) | 52 | 54.5 | 57 | 59.5 | 63 | 66.5 | 70.5 | 74.5 | 78.5 |

**SPEC DRAWING**