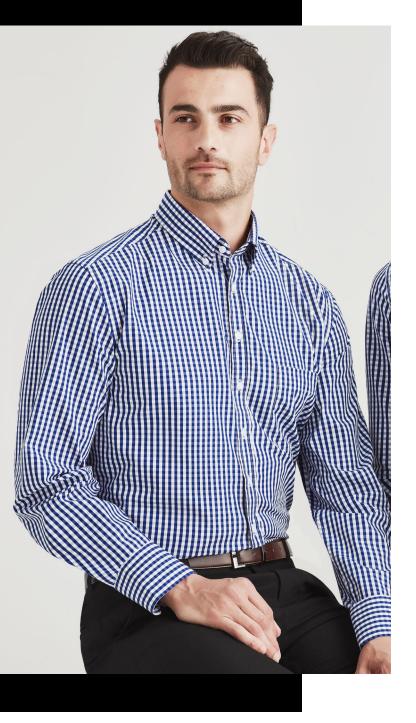

## MENS SPRINGFIELD LS SHIRT 43420

100% Cotton with a layered check design that sets it apart from classic plaid.

### SPRINGFIELD

100% Cotton

Premium corporate shirting available for men and women. Breathable and lightweight making it perfect for warmer climates or those after a more cooler shirt. Gentle machine wash and cool iron.