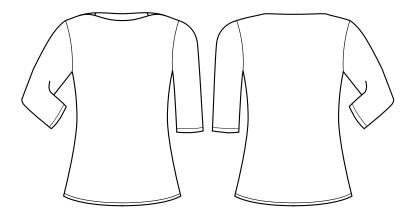

## SPEC DRAWING

#### STYLE DETAILS

- Sleeve to end just above elbow
- Soft stretch knit, perfect style for all shapes and sizes
- Semi-fitted design