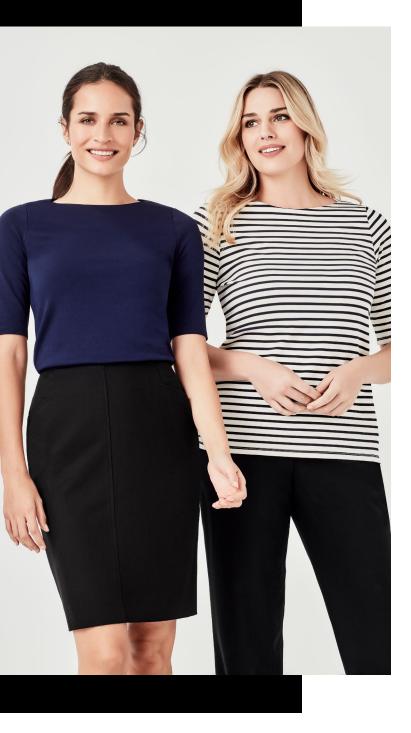

## WOMENS CAMILLE SS T-TOP 44113

Impeccably cut from a soft Viscose/Nylon blend, with elegant boat neck detailing. A versatile wardrobe essential that's perfect for layering.

#### STYLE DETAILS

- Sleeve to end just above elbow
- Soft stretch knit, perfect style for all shapes and sizes
- Semi-fitted design

## MATCH WITH

- Contrast back with solid navy, ivory or white tops and shirts
- Best worn with black or navy suiting

## STYLE TIPS

- Can be worn under a jacket for a more corporate look
- True to sizing, order one size up if wanting a more relaxed fit