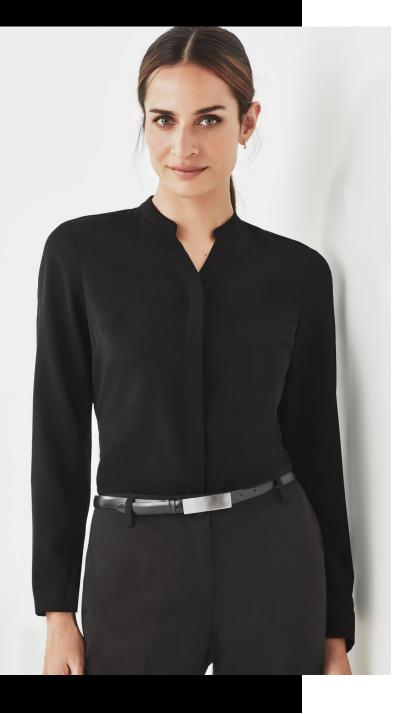

# WOMENS JULIETTE PLAIN LS BLOUSE 44210

A lightweight fabric with high drape and soft hand feel of silk. Easy care and durable, the Juliette blouse also features inverted back pleat tucks.

# JULIETTE

100% Polyester A opulent lightweight fabric with high drape and soft hand feel of silk. Easy-care, machine washable with little to no pressing required.

## STYLE DETAILS

- Easy fit style
- Concealed placket
- Back inverted pleat featured to provide shape and extra movement
- Longer back length
- Curved front hemline
- Long sleeve with button up cuffs