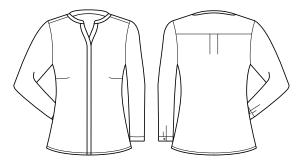

## SPEC DRAWING

## STYLE DETAILS

- Easy fit style
- Concealed placket
- Back inverted pleat featured to provide shape and extra movement
- Longer back length
- Curved front hemline
- Long sleeve with button up cuffs