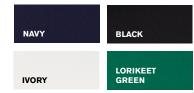

# BIZCORPORATES



## SPEC DRAWING



# WOMENS JULIETTE PLAIN LS BLOUSE 44210

A lightweight fabric with high drape and soft hand feel of silk. Easy care and durable, the Juliette blouse also features inverted back pleat tucks.

## DETAILS

ETT.

# JULIETTE

100% Polyester A opulent lightweight fabric with high drape and soft hand feel of silk. Easy-care, machine washable with little to no pressing required.

# COLOURS



# GARMENT MEASUREMENT SIZE 4 6 8 10 12 14 16 18 20 22 24 26 ½ BUST (CM) 44.8 64 485 51 53.5 56 52 62 64.5 67 69.5 72 FRONT LENGTH 695 70.5 71.5 72.5 73.5 76.5 76.5 76.5 76.5

# FROM HSP (CM)

## STYLE DETAILS

- Easy fit style
- Concealed placket
- Back inverted pleat featured to provide shape and extra movement
- Longer back length
- Curved front hemline
- Long sleeve with button up cuffs

#### матсн with

- Match back with other white or black tops
- Add as a secondary colour option, to add variety and depth to a range

# STYLE TIPS

- Sleeve can be rolled up for a more casual 3/4 look
- Can be worn tucked into pants or worn out

# RECOMMENDED INDUSTRY

Corporate/office wear