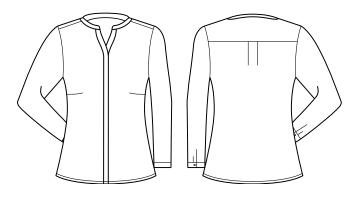

#### STYLE DETAILS

- Easy fit style
- Concealed placket
- Back inverted pleat featured to provide shape and extra movement
- All seams are double turned for quality in and out
- Longer back length
- Curved front hemline
- Long sleeve with button up cuffs