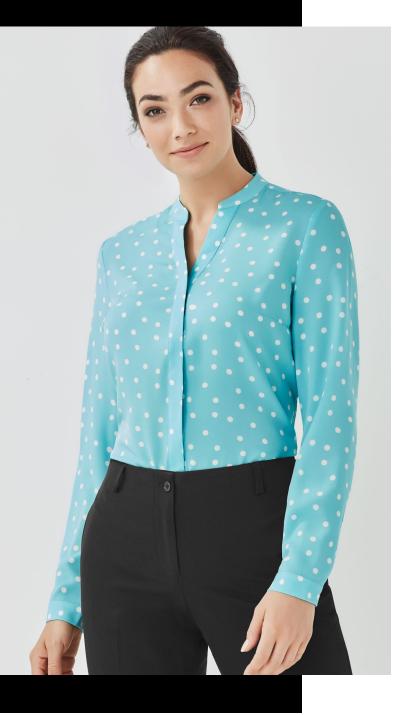

# WOMENS JULIETTE SPOT PRINT LS BLOUSE 44310

A lightweight fabric with high drape and soft hand feel of silk. Easy care and durable, the Juliette blouse also features inverted back pleat tucks.

# JULIETTE

100% Polyester A opulent lightweight fabric with high drape and soft hand feel of silk. Easy-care, machine washable with little to no pressing required.