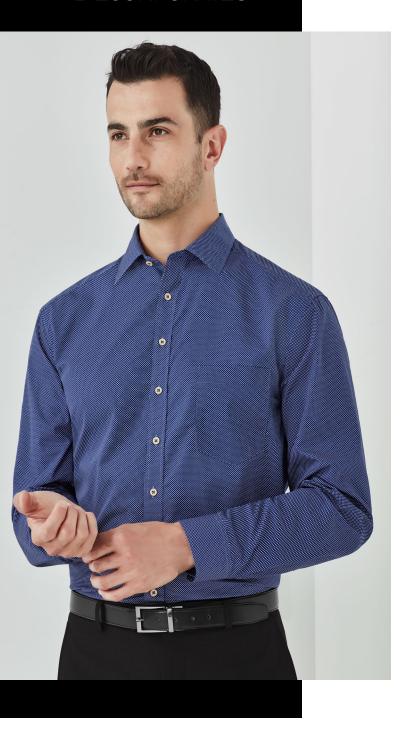

## MENS OSCAR LS SHIRT 44520

Made from luxurious 100% easy-care cotton, with an easy care finish. A new take on smart dressing with a striking spot print.

#### OSCAR

100% Cotton

Soft luxurious 100% cotton fabric, with easy care finish. Breathable and lightweight making it perfect for warmer climates or those after a more cooler shirt. Gentle machine wash and cool iron.