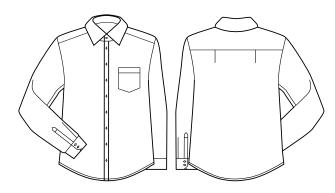

### STYLE DETAILS

- Executive fit with chest pocket on right hand side
- Adjustable 2 button sleeve cuff
- Contemporary narrow collar design
- Centre front placket
- No collar bone, reducing stiffness and proving more flexibility and softness
- Back yoke detail
- Action back pleats provide extra room for movement and comfort
- Curved hemline
- Spare button for placket and cuff