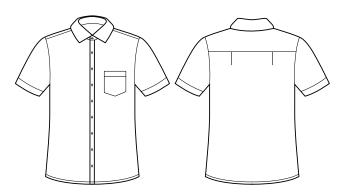

## MENS OSCAR SS SHIRT 44522

Made from luxurious 100% easy-care cotton, with an easy care finish. A new take on smart dressing with a striking spot print.

#### STYLE DETAILS

- Executive fit with chest pocket on right hand side
- Contemporary narrow collar design
- Centre front placket
- No collar bone, reducing stiffness and proving more flexibility and softness
- Back yoke detail
- Action back pleats provide extra room for movement and comfort
- Straight hemline
- Spare button for placket