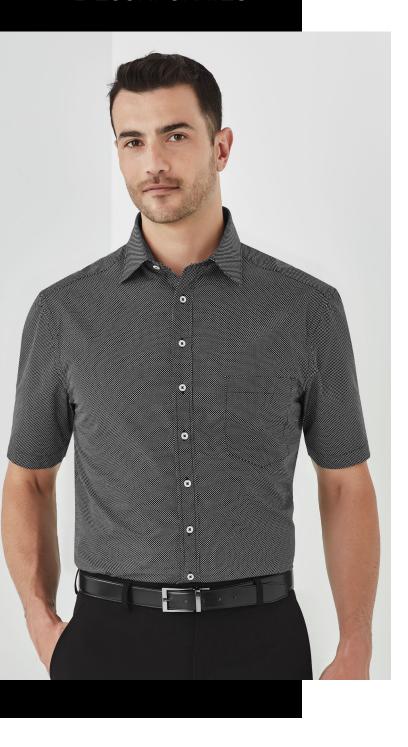

## MENS OSCAR SS SHIRT 44522

Made from luxurious 100% easy-care cotton, with an easy care finish. A new take on smart dressing with a striking spot print.

#### OSCAR

100% Cotton

Soft luxurious 100% cotton fabric, with easy care finish. Breathable and lightweight making it perfect for warmer climates or those after a more cooler shirt. Gentle machine wash and cool iron.

#### STYLE DETAILS

- Executive fit with chest pocket on right hand side
- Contemporary narrow collar design
- Centre front placket
- No collar bone, reducing stiffness and proving more flexibility and softness
- Back yoke detail
- Action back pleats provide extra room for movement and comfort
- Straight hemline
- Spare button for placket