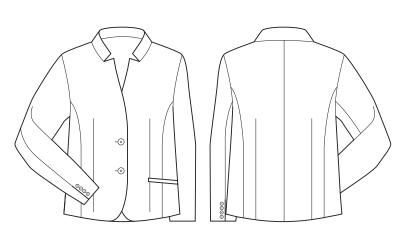

nal pocket and embroidery access zip.

### DETAILS

# COOL STRETCH

92% Polyester 8% Bamboo Charcoal Versatile and durable suiting fabric. Breathable fabric perfect for warmer climates keeping you cool and dry. Mechanical stretch for extra comfort and anti-bacterial finish to eliminate odour.

Lining: Stretch Polyester

#### Fabric care instruction:

Jackets - Dry clean only 30°C.



# COLOURS

min

|      |          | DIACK |
|------|----------|-------|
| NAVY | CHARCOAL | BLACK |

#### GARMENT MEASUREMENTS

| SIZE          | 4    | 6  | 8    | 10 | 12   | 14 | 16   | 18 | 20   | 22 | 24   | 26 |
|---------------|------|----|------|----|------|----|------|----|------|----|------|----|
| 1/2 BUST (CM) | 39.8 | 41 | 43.5 | 46 | 48.5 | 51 | 53.5 | 57 | 59.5 | 62 | 64.5 | 67 |

SPEC DRAWING