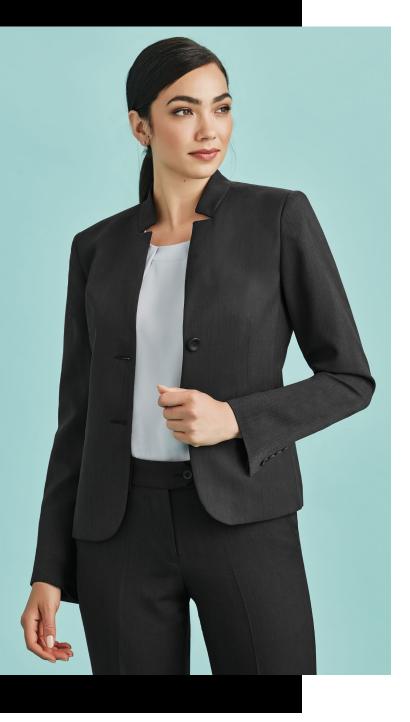

# WOMENS REVERSE LAPEL JACKET 60113

Elegant and on-trend styling will make you stand out from the crowd with this jacket. Fully lined, with internal pocket and embroidery access zip.

### DETAILS