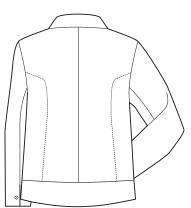

## GARMENT MEASUREMENTS

4 6 8 10 12 14 16 18 20 22 24 26

½ BUST (CM) 40.8 42 44.5 47 49.5 52 54.5 58 60.5 63 65.5 68

**SPEC DRAWING** 