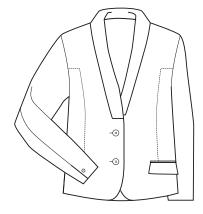

## GARMENT MEASUREMENTS

4 6 8 10 12 14 16 18 20 22 24 26

½ BUST (CM) 40.8 42 44.5 47 49.5 52 54.5 58 60.5 63 65.5 68

**SPEC DRAWING** 