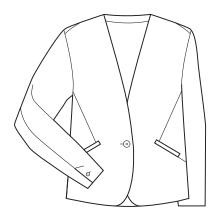

# WOMENS SINGLE BUTTON COLLARLESS JACKET 61610

Soft stretch knit fabric with stretch lining. Functional tailored piece with internal pockets, easy embroidery zip and rear back split.

# GARMENT MEASUREMENTS

SIZE 4 6 8 10 12 14 16 18 20 22 24 26

½ BUST (CM) 38.3 39.5 42 44.5 47 49.5 52 55.5 58 60.5 63 65.5

**SPEC DRAWING** 