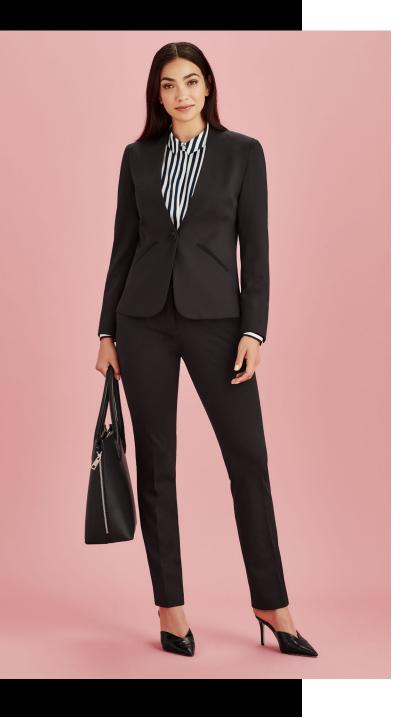

# WOMENS SINGLE BUTTON COLLARLESS JACKET 61610

Soft stretch knit fabric with stretch lining. Functional tailored piece with internal pockets, easy embroidery zip and rear back split.

# ROCOCO | SOFT KNIT

74% Polyester 22% Viscose and 4% Elastane
Ultra stretch fabric, that is soft to the touch. Perfect for those wanting to mix and match their suiting options. Easy wash and wear. Available in women's styles only.

# GARMENT MEASUREMENTS

SIZE 4 6 8 10 12 14 16 18 20 22 24 26

½ BUST (CM) 38.3 39.5 42 44.5 47 49.5 52 55.5 58 60.5 63 65.5

**SPEC DRAWING** 