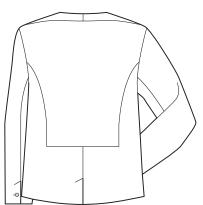

# WOMENS SINGLE BUTTON COLLARLESS JACKET 61610

Soft stretch knit fabric with stretch lining. Functional tailored piece with internal pockets, easy embroidery zip and rear back split.

# GARMENT MEASUREMENTS

SIZE 4 6 8 10 12 14 16 18 20 22 24 26

½ BUST (CM) 38.3 39.5 42 44.5 47 49.5 52 55.5 58 60.5 63 65.5

**SPEC DRAWING** 