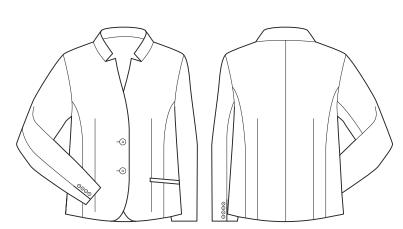

will make you stand out from the crowd with this jacket. Fully lined, with internal pocket and embroidery access zip.

#### DETAILS

# COMFORT WOOL STRETCH

55% Polyester 43% Wool 2% Elastane Premium wool blend suiting with polyester for durability. With the added stretch and comfort of Elastane.

Lining: Stretch Polyester

### Fabric care instruction:

Jackets and Vests - Dry clean only 30°C.



## COLOURS

| NAVY | CHARCOAL | BLACK |  |  |  |
|------|----------|-------|--|--|--|

#### GARMENT MEASUREMENTS

| SIZE          | 4    | 6  | 8    | 10 | 12   | 14 | 16   | 18 | 20   | 22 | 24   | 26 |
|---------------|------|----|------|----|------|----|------|----|------|----|------|----|
| 1/2 BUST (CM) | 39.8 | 41 | 43.5 | 46 | 48.5 | 51 | 53.5 | 57 | 59.5 | 62 | 64.5 | 67 |

SPEC DRAWING