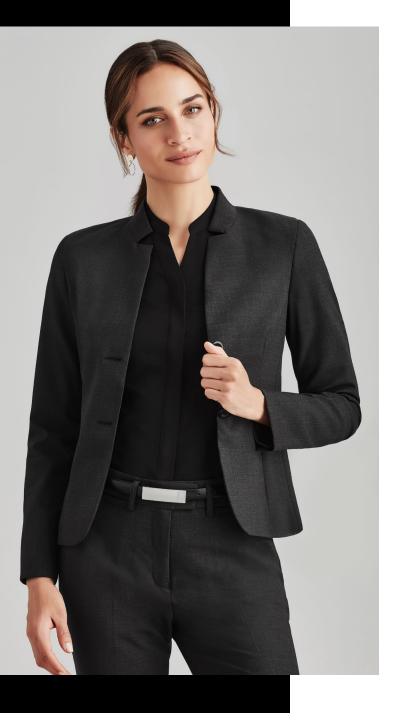

# WOMENS REVERSE LAPEL JACKET 64013

Elegant and on-trend styling will make you stand out from the crowd with this jacket. Fully lined, with internal pocket and embroidery access zip.