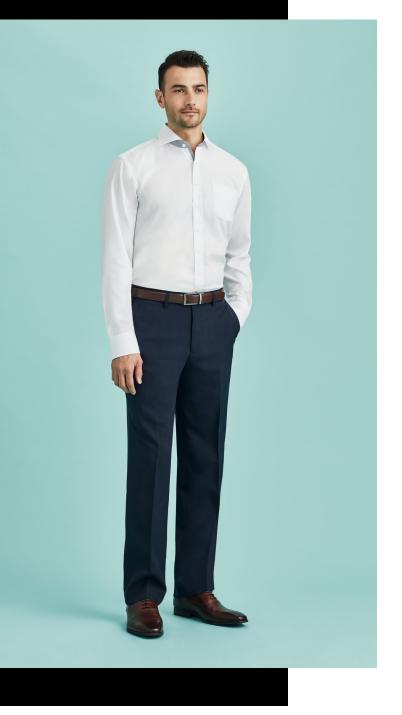

# MENS FLAT FRONT PANT 70112R

Flat front, straight through the leg. Waistband with stretch fusing. Internal security pocket on right front pocket, and two rear pockets.

# COOL STRETCH

92% Polyester 8% Bamboo Charcoal Versatile and durable suiting fabric. Breathable fabric perfect for warmer climates keeping you cool and dry. Mechanical stretch for extra comfort and anti-bacterial finish to eliminate odour.