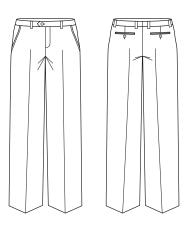

# MENS FLAT FRONT PANT 70112S

Flat front, straight through the leg. Waistband with stretch fusing. Internal security pocket on right front pocket, and two rear pockets.

## GARMENT MEASUREMENTS

SIZE (S) 107S 112S 117S 122S 127S

½ WAIST (CM) 53.5 56 58.5 61 63.5

**SPEC DRAWING** 