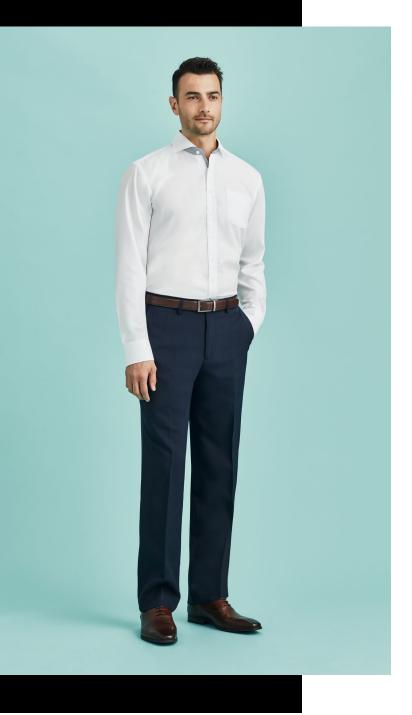

# MENS FLAT FRONT PANT 70112S

Flat front, straight through the leg. Waistband with stretch fusing. Internal security pocket on right front pocket, and two rear pockets.

### COOL STRETCH

92% Polyester 8% Bamboo Charcoal

Versatile and durable suiting fabric. Breathable fabric perfect for warmer climates keeping you cool and dry. Mechanical stretch for extra comfort and anti-bacterial finish to eliminate odour.