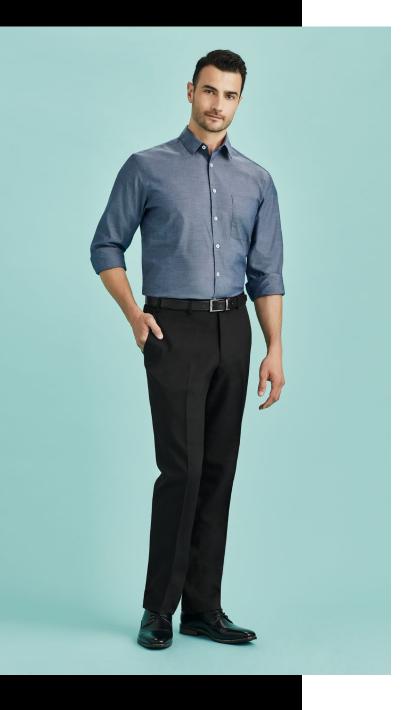

## MENS SLIMLINE PANT 70113

Flat front and tapered through the leg. Waistband with stretch fusing. Internal security pocket on right front pocket, and two rear pockets.

## COOL STRETCH

92% Polyester 8% Bamboo Charcoal Versatile and durable suiting fabric. Breathable fabric perfect for warmer climates keeping you cool and dry. Mechanical stretch for extra comfort and anti-bacterial finish to eliminate odour.