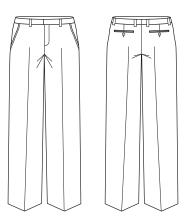

ont pocket, and two rear pockets.

#### **DETAILS**



## COOL STRETCH

92% Polyester 8% Bamboo Charcoal Versatile and durable suiting fabric. Breathable fabric perfect for warmer climates keeping you cool and dry. Mechanical stretch for extra comfort and anti-bacterial finish to eliminate odour.

#### Fabric care instruction:

Trousers - Warm or cold machine wash. Wash with similar colours. Do not bleach, soak or tumble dry. Line dry in shade. Warm iron. Recommend dry clean 30°C.















### COLOURS









#### GARMENT MEASUREMENTS

| SIZE         | 72R | 77R  | 82R | 87R  | 92R | 97R  | 102R | 107R | 112R |
|--------------|-----|------|-----|------|-----|------|------|------|------|
| ½ WAIST (CM) | 36  | 38.5 | 41  | 43.5 | 46  | 48.5 | 51   | 53.5 | 56   |

**SPEC DRAWING**