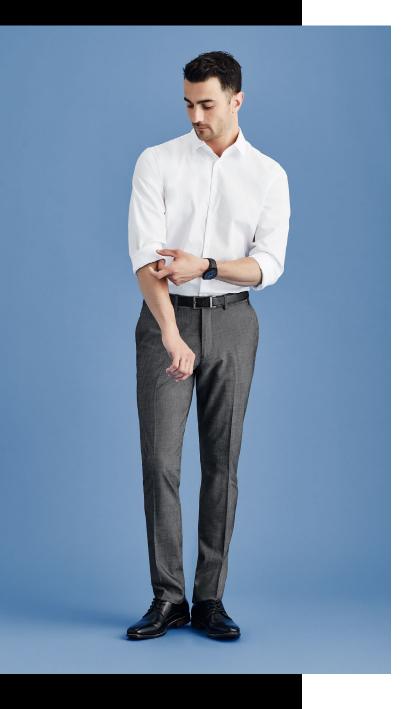

## MENS SLIMLINE PANT 70313

A classic flat front, that is slightly tapered providing a slimmer leg shape. With two rear pockets and two front pockets, this pant will suit most body types comfortably.