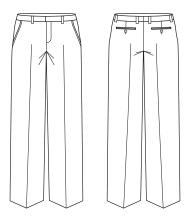

pockets, this pant will suit most body types comfortably.

#### **DETAILS**



#### ROCOCO | TEXTURED YARN DYED STRETCH

63% Polyester 33% Viscose and 4% Elastane

A luxurious two-toned fabric that is durable and easy care, perfect for a corporate environment. Added viscose for breathability and elastane for stretch.

#### Fabric care instruction:

Trousers - Machine wash cold. Gentle cycle with like colours. Do not bleach, soak or tumble dry. Line dry in shade. Cool iron. Dry-cleanable.













### COLOURS





### GARMENT MEASUREMENTS

| SIZE         | 72R | 77R  | 82R | 87R  | 92R | 97R  | 102R | 107R | 112R |
|--------------|-----|------|-----|------|-----|------|------|------|------|
| ½ WAIST (CM) | 36  | 38.5 | 41  | 43.5 | 46  | 48.5 | 51   | 53.5 | 56   |

**SPEC DRAWING**