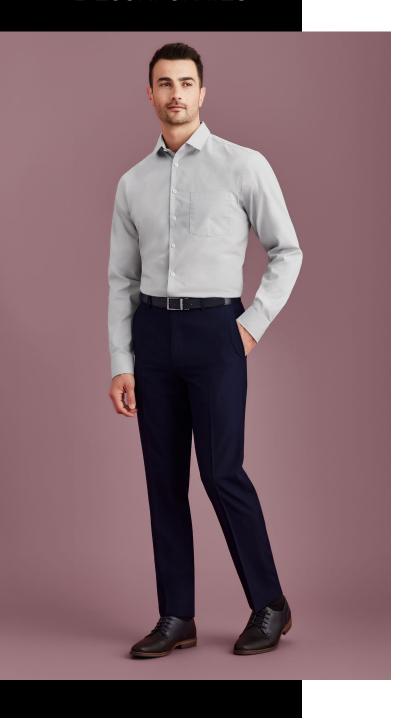

# MENS SLIM FIT FLAT FRONT PANT 70716S

Tailored from soft polyester viscose fabric, in a refined slim leg shape with pressed creases for a polished look.

#### STYLE DETAILS

- NEW fit, flat front pant that is tapered through the leg to create a modern tailored leg
- Bar tack at end of pocket opening
- 2x functional jet pockets at back with button closure
- 2 x angled side pockets
- 8 belt loops, allowing pant to sit better around the waist
- 4cm hem allowance
- 1 x spare button
- No pant lining
- Open back seam allowance for easy alterations

## MATCH WITH

Other styles from the Siena range