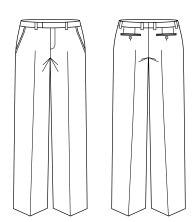

## SPEC DRAWING

# MENS SLIM FIT FLAT FRONT PANT 70716S

Tailored from soft polyester viscose fabric, in a refined slim leg shape with pressed creases for a polished look.

#### STYLE DETAILS

- NEW fit, flat front pant that is tapered through the leg to create a modern tailored leg
- Bar tack at end of pocket opening
- 2x functional jet pockets at back with button closure
- 2 x angled side pockets
- 8 belt loops, allowing pant to sit better around the waist
- 4cm hem allowance
- 1 x spare button
- No pant lining
- Open back seam allowance for easy alterations