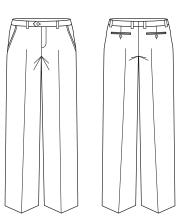

t on right front pocket, and two rear pockets.

## DETAILS

# COMFORT WOOL STRETCH

55% Polyester 43% Wool 2% Elastane Premium wool blend suiting with polyester for durability. With the added stretch and comfort of Elastane.

#### Fabric care instruction:

Trousers - Wool cycle machine wash or hand-wash using wool detergent. Wash with similar colours. Do not bleach, soak or tumble dry. Line dry in shade. Warm iron (wool settings). Recommend dry clean 30°C.





frit?



### GARMENT MEASUREMENTS

| SIZE           | 72R | 77R  | 82R | 87R  | 92R | 97R  | 102R | 107R | 112R | 117R | 122R |
|----------------|-----|------|-----|------|-----|------|------|------|------|------|------|
| 1/2 WAIST (CM) | 36  | 38.5 | 41  | 43.5 | 46  | 48.5 | 51   | 53.5 | 56   | 58.5 | 61   |

**SPEC DRAWING**