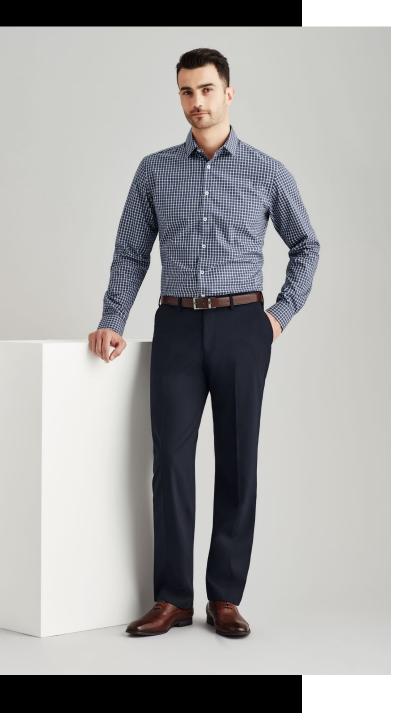

# MENS FLAT FRONT PANT 74012

Flat front, straight through the leg. Waistband with stretch fusing. Internal security pocket on right front pocket, and two rear pockets.

# COMFORT WOOL STRETCH

55% Polyester 43% Wool 2% Elastane Premium wool blend suiting with polyester for durability. With the added stretch and comfort of Elastane.