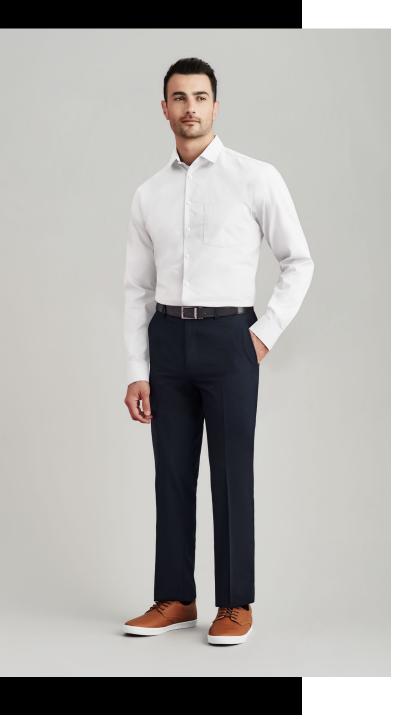

## MENS SLIMLINE PANT 74013

Flat front and tapered through the leg. Waistband with stretch fusing. Internal security pocket on right front pocket, and two rear pockets.

#### COMFORT WOOL STRETCH

55% Polyester 43% Wool 2% Elastane

Premium wool blend suiting with polyester for durability. With the added stretch and comfort of Elastane.