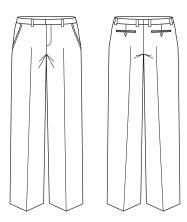

**SPEC DRAWING** 

## MENS SLIMLINE PANT 74013

Flat front and tapered through the leg. Waistband with stretch fusing. Internal security pocket on right front pocket, and two rear pockets.