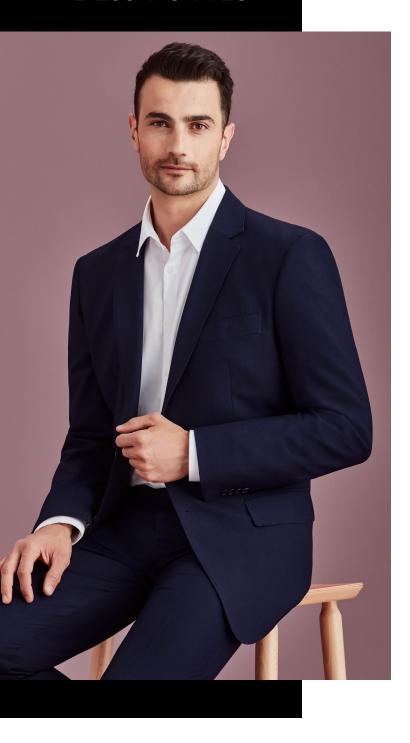

# MENS TAILORED FIT **2 BUTTON JACKET** 80717

A structured jacket designed to streamline your frame. Finished with on-trend pick stitching for extra sophistication.