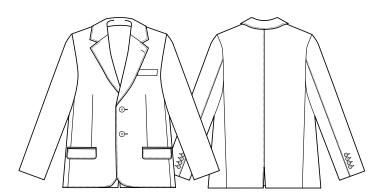

# STYLE DETAILS

- Tailored, semi-slim fit through the body for a more tailored look
- 2x functional hip flap pockets, comes tack stitched down
- 3x pockets inside, two on the left and one on right
- LHS functional chest welt pocket, tack stitched down Welt pocket is perfect for pinning name badge to
- Sleeve buttons are non functional allowing sleeves to be altered to around 2cm
- Half-floating canvas
- Spare buttons for cuff and centre front
- Full stretch lining
- Lining in jackets is different to those in lowers. Order lining pack - LIN2
- Bar tacks at end of pocket opening
- Embroidery Zip inside jacket for easy access