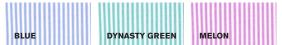

## WOMENS LINDSEY 3/4 SLEEVE SHIRT A41011

Semi-fitted 3/4 sleeve yarn dyed stripe shirt. Fabric made from polyester cotton blend for easy care and breathability. ADVATEX anti-bac features.

## **DETAILS**

## LINDSEY

60% Cotton 40% Polyester

Cotton-rich fabric provides a soft hand feel, with the durability of polyester. Yarn dyed stripe for a premium look. Advatex anti-bacterial technology for oudour control. Gentle machine wash and cool iron.

COLOURS





## GARMENT MEASUREMENTS

ZE 4 6 8 10 12 14 16 18 20 22 24 26 28 30 32

½ BUST (CM) 44.3 45.5 48 50.5 53 55.5 58 61.5 64 66.5 69 71.5 74 76.5 79

**SPEC DRAWING**