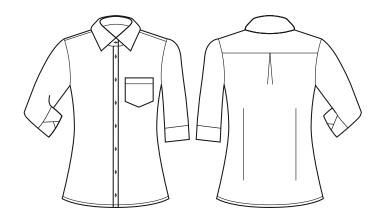

## GARMENT MEASUREMENTS

ZE 4 6 8 10 12 14 16 18 20 22 24 26 28 30 32

½ BUST (CM) 44.3 45.5 48 50.5 53 55.5 58 61.5 64 66.5 69 71.5 74 76.5 79

**SPEC DRAWING** 