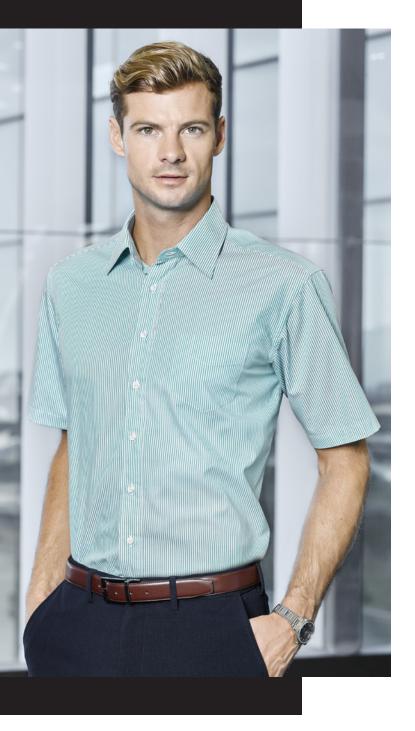

## MENS LINDSEY SS SHIRT A41022

Executive-fit, yarn dyed stripe shirt. Available in short sleeve only. ADVATEX anti-bac features.

#### LINDSEY

60% Cotton 40% Polyester Cotton-rich fabric provides a soft hand feel, with the durability of polyester. Yarn dyed stripe for a premium look. Advatex anti-bacterial technology for oudour control. Gentle machine wash and cool iron.