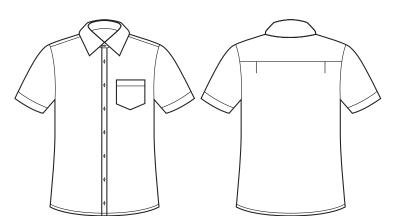

# BIZCORPORATES



## MENS LINDSEY SS SHIRT A41022

Executive-fit, yarn dyed stripe shirt. Available in short sleeve only. ADVATEX anti-bac features.

### DETAILS

mm

#### LINDSEY

60% Cotton 40% Polyester Cotton-rich fabric provides a soft hand feel, with the durability of polyester. Yarn dyed stripe for a premium look. Advatex anti-bacterial technology for oudour control. Gentle machine wash and cool iron.



#### GARMENT MEASUREMENTS

| SIZE           | xs | s  | м  | L  | XL | 2XL | 3XL | 4XL | 5XL |
|----------------|----|----|----|----|----|-----|-----|-----|-----|
| NECK (CM)      | 36 | 38 | 40 | 42 | 44 | 46  | 48  | 50  | 52  |
| 1/2 CHEST (CM) | 53 | 55 | 57 | 59 | 63 | 66  | 70  | 74  | 78  |

SPEC DRAWING