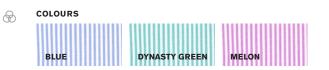

#### LINDSEY

60% Cotton 40% Polyester Cotton-rich fabric provides a soft hand feel, with the durability of polyester. Yarn dyed stripe for a premium look. Advatex anti-bacterial technology for oudour control. Gentle machine wash and cool iron.