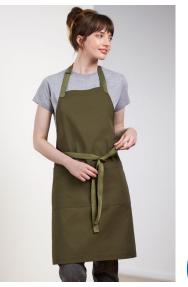

#### **BA35 APRON**

With beauty in its simplicity, our Barley apron is made from no-fade\*, durable canvas that doesn't compromise your uniform style.

### **FEATURES**

Classic bib apron style with adjustable neck strap • No-fade\* durable canvas twill (\*Tested to 100 washes) • Suitable for Commercial Laundering • Simple tone on tone polyester/cotton herringbone straps with reinforced stitching for durability • Large split front pocket to hold POS or order pen/pads