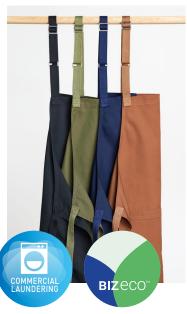

#### **FABRIC**

80% Certified Recycled PET Polyester, 20% Cotton Canvas • 250 GSM

### **FEATURES**

Classic bib apron style with adjustable neck strap • No-fade\* durable canvas twill (\*Tested to 100 washes) • Suitable for Commercial Laundering • Simple tone on tone polyester/cotton herringbone straps with reinforced stitching for durability • Large split front pocket to hold POS or order pen/pads