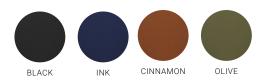

# YES CHEF



# **BARLEY APRON**

#### **BA35 APRON**

With beauty in its simplicity, our Barley apron is made from no-fade\*, durable canvas that doesn't compromise your uniform style.

#### **FABRIC**

80% Certified Recycled PET Polyester, 20% Cotton Canvas • 250 GSM

### **FEATURES**

Classic bib apron style with adjustable neck strap • No-fade\* durable canvas twill (\*Tested to 100 washes) • Suitable for Commercial Laundering • Simple tone on tone polyester/cotton herringbone straps with reinforced stitching for durability • Large split front pocket to hold POS or order pen/pads





#### **COLOURS**



## **GARMENT MEASUREMENTS**

Free Size 85cm x 73cm

ALL MEASUREMENTS ARE APPROXIMATE AND ARE FOR REFERENCE ONLY. COLOURS ARE REPRODUCED AS CLOSELY AS PRINTING ALLOWS.