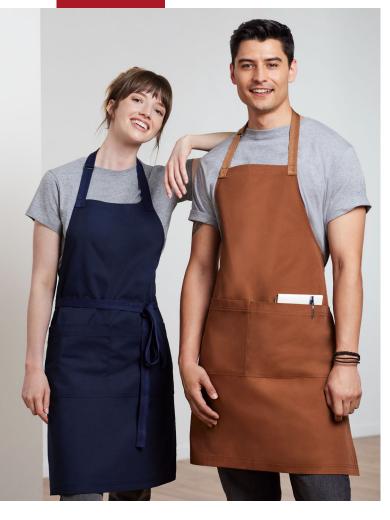

#### **BA35 APRON**

With beauty in its simplicity, our Barley apron is made from no-fade\*, durable canvas that doesn't compromise your uniform style.

### **FEATURES**

Classic bib apron style with adjustable neck strap • No-fade\* durable canvas twill (\*Tested to 100 washes) • Suitable for Commercial Laundering • Simple tone on tone polyester/cotton herringbone straps with reinforced stitching for durability • Large split front pocket to hold POS or order pen/pads