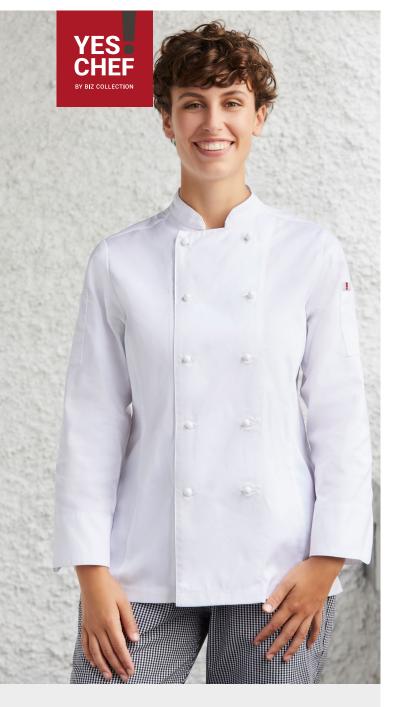

# AL DENTE CHEF JACKET

### **FEATURES**

- Traditional chef coat is an essential all-rounder for any kitchen environment.
- Made from durable poly/cotton twill, this fabric is naturally crease resistance and easy care.
- Well-fitting double-breasted style and full length sleeves with turn back cuffs delivers coverage and comfort through the longest shifts.
- Classic mandarin collar with added apron tab to hold apron in place if needed.
- thermometer/pen pockets on sleeves are easy to reach whether left or right handed.
- Longer length with side splits for ease of movement.
- Womens dedicated fit is made for comfort and gently shaped for flattering contoured look.