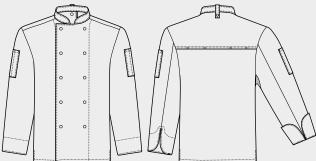

## FEATURES

- Light-weight, vented jacket that keeps you cool and comfortable in the most demanding environments.
- Vented back and underarm mesh panels allow airflow where you need it most.
- Light, durable poly/cotton twill fabric is naturally crease resistance and easy care.
- Snap-front double-breasted style is practical and quick to put on/take off.
- Classic mandarin collar with added apron tab to hold apron in place if needed.
- 2 thermometer/pen pockets on sleeves are easy to reach whether left or right handed.
- · Longer length with side splits for ease of movement.