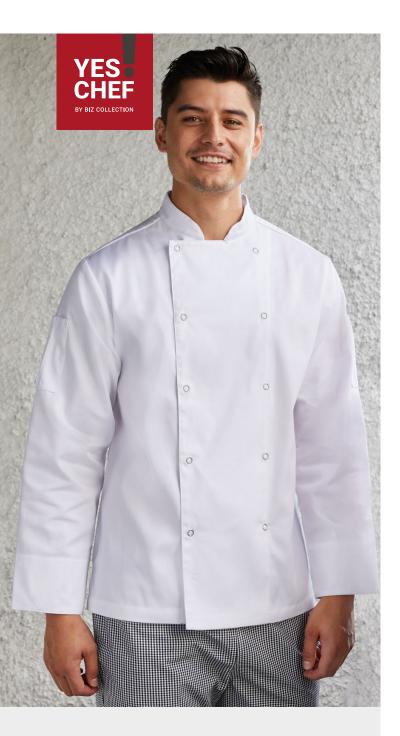

# ZEST CHEF JACKET

## FEATURES

- Light-weight, vented jacket that keeps you cool and comfortable in the most demanding environments.
- Vented back and underarm mesh panels allow airflow where you need it most.
- Light, durable poly/cotton twill fabric is naturally crease resistance and easy care.
- Snap-front double-breasted style is practical and quick to put on/take off.
- Classic mandarin collar with added apron tab to hold apron in place if needed.
- 2 thermometer/pen pockets on sleeves are easy to reach whether left or right handed.
- · Longer length with side splits for ease of movement.