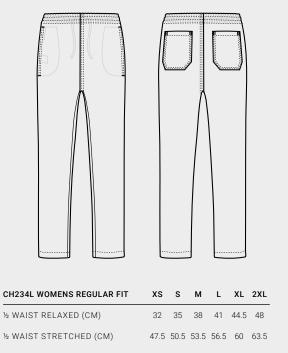

# **DASH CHEF PANT**

## CH234L WOMENS



#### FABRIC

65% Polyester, 35% Cotton Twill
180 GSM, UPF 50+

### FEATURES

- Designed for an easy, comfortable fit that delivers nonrestrictive movement in busy kitchens.
- Loose through the seat and thigh, and slimmed through to lower leg for a streamlined look without compromising comfort.
- Wider elasticated pull on waist with an adjustable drawcord has a comfy fit without digging in.
- Light, durable poly/cotton fabric is naturally crease resistance and easy care.
- Practical deep side pockets and back hip pockets to stow items out of the way.
- Full length leg with simple hem is easy to fold up or alter shorter if needed.
- Womens dedicated fit is designed appropriately for a flattering and functional fit.

#### DECORATION

Recommend embro