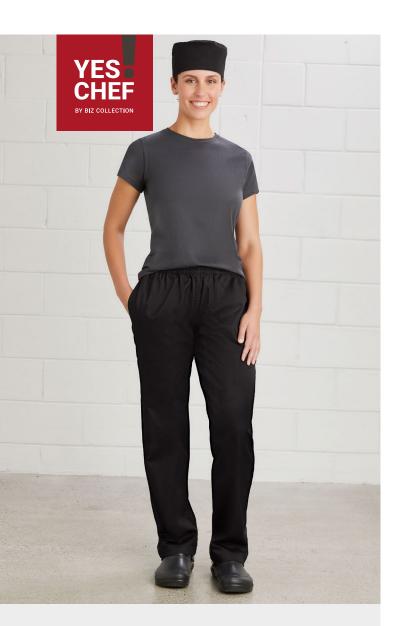

# **DASH CHEF PANT**

## CH234L WOMENS

### FEATURES

- Designed for an easy, comfortable fit that delivers nonrestrictive movement in busy kitchens.
- Loose through the seat and thigh, and slimmed through to lower leg for a streamlined look without compromising comfort.
- Wider elasticated pull on waist with an adjustable drawcord has a comfy fit without digging in.
- Light, durable poly/cotton fabric is naturally crease resistance and easy care.
- Practical deep side pockets and back hip pockets to stow items out of the way.
- Full length leg with simple hem is easy to fold up or alter shorter if needed.
- Womens dedicated fit is designed appropriately for a flattering and functional fit.