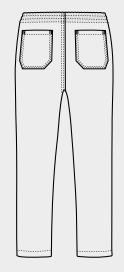

#### **FEATURES**

- Designed for an easy, comfortable fit that delivers nonrestrictive movement in busy kitchens.
- Loose through the seat and thigh, and slimmed through to lower leg for a streamlined look without compromising comfort.
- Wider elasticated pull on waist with an adjustable drawcord has a comfy fit without digging in.
- Light, durable poly/cotton fabric is naturally crease resistance and easy care.
- Practical deep side pockets and back hip pockets to stow items out of the way.
- Full length leg with simple hem is easy to fold up or alter shorter if needed.