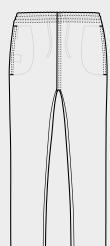

#### **FEATURES**

- Designed for an easy, comfortable fit that delivers nonrestrictive movement in busy kitchens.
- Loose through the seat and thigh, and slimmed through to lower leg for a streamlined look without compromising comfort.
- Wider elasticated pull on waist with an adjustable drawcord has a comfy fit without digging in.
- Light, durable poly/cotton fabric is naturally crease resistance and easy care.
- Practical deep side pockets and back hip pockets to stow items out of the way.
- Full length leg with simple hem is easy to fold up or alter shorter if needed.