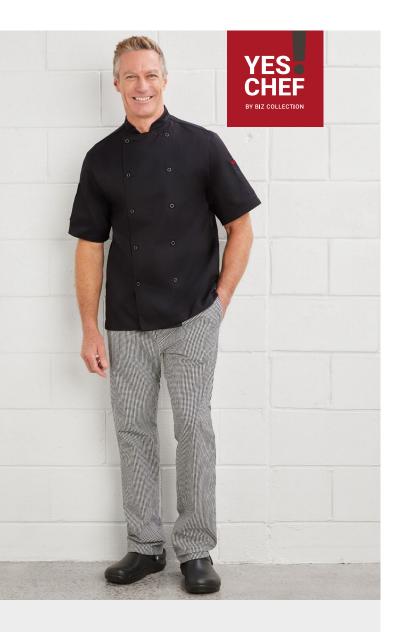

# DASH CHEF PANT

# CH234M MENS

#### **FEATURES**

- Designed for an easy, comfortable fit that delivers nonrestrictive movement in busy kitchens.
- Loose through the seat and thigh, and slimmed through to lower leg for a streamlined look without compromising comfort.
- Wider elasticated pull on waist with an adjustable drawcord has a comfy fit without digging in.
- Light, durable poly/cotton fabric is naturally crease resistance and easy care.
- Practical deep side pockets and back hip pockets to stow items out of the way.
- Full length leg with simple hem is easy to fold up or alter shorter if needed.