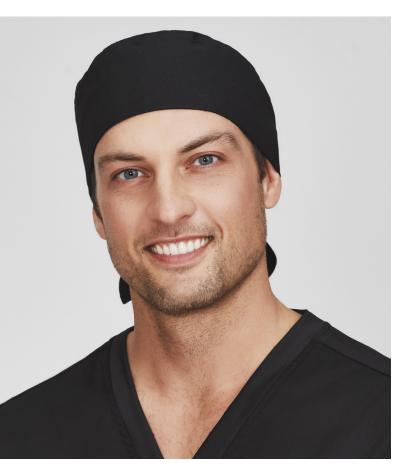

# UNISEX REVERSIBLE SCRUB CAP

CSC249U



## COLOURS



# GARMENT MEASUREMENTS

SIZE ONE SIZE

FITS HEAD DIAMETER OF APPROX. 62CM, INCLUDING BUN TIED BELOW CROWN OF HEAD.

# STYLE F&B

 Elasticated back to fit over bun/pony tail tied just below the crown of your head

### FABRIC COMPOSITION

- 60% Cotton 40% Polyester, with SilverPlus® Antibacterial treatment
- Fabric has been tested for industrial washing, however antibacterial treatment will wash off and be redundant.

  Longevity will depend on washing process and chemicals used by laundromat. We recommend a 25-cycle wash test by the client prior to using as a industrial wash garment.
- Read more about SilverPlus® here: www.rudolf.de/en/ technology/silverplus/

### CARE DETAILS

 For longevity of antibacterial treatment we recom