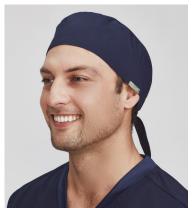

# UNISEX REVERSIBLE SCRUB CAP

CSC249U



## COLOURS



# GARMENT MEASUREMENTS

SIZE ONE SIZE

FITS HEAD DIAMETER OF APPROX. 62CM, INCLUDING BUN TIED BELOW CROWN OF HEAD.

# STYLE F&B

 Elasticated back to fit over bun/pony tail tied just below the crown of your head

### FABRIC COMPOSITION

- 60% Cotton 40% Polyester, with SilverPlus® Antibacterial treatment
- Fabric has been tested for industrial washing, however antibacterial treatment will wash off and be redundant.

  Longevity will depend on washing process and chemicals used by laundromat. We recommend a 25-cycle wash test by the client prior to using as a industrial wash garment.
- Read more about SilverPlus® here: www.rudolf.de/en/ technology/silverplus/

### CARE DETAILS

 For longevity of antibacterial treatment we recomme