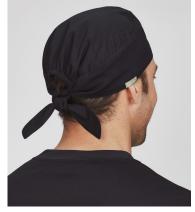

# STYLE F&B

 Elasticated back to fit over bun/pony tail tied just below the crown of your head