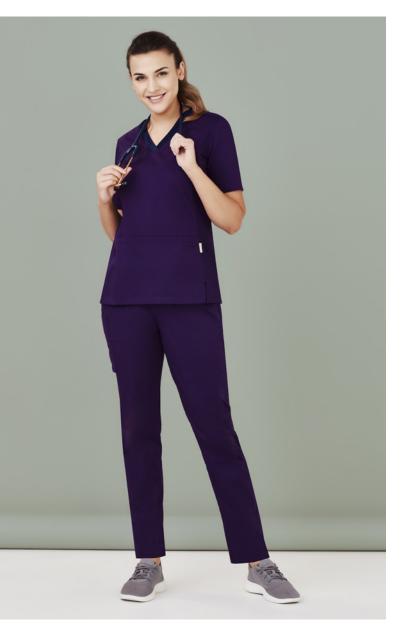

## RILEY WOMENS STRAIGHT LEG SCRUB PANT

### CSP047LL

#### COLOURS

#### STYLE F&B

- Cargo pockets have a back gusset for extra capacity, front of cargo pocket has been stitched down for a clean look
- Side pockets in self fabric
- LHS back patch pocket
- Utility loops on RHS cargo pocket no bungee cord on pants
- Slight tapering through the leg
- Yoga style flat elastic waist band and draw string closure on the inside
- 2.5cm hem allowance