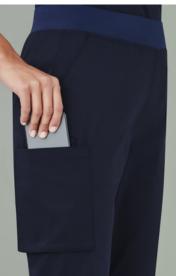

#### STYLE F&B

- Cargo pockets have a back gusset for extra capacity, front of cargo pocket has been stitched down for a clean look
- Side pockets in self fabric
- LHS back patch pocket
- Utility loops on RHS cargo pocket no bungee cord on pants
- Slight tapering through the leg
- Yoga style flat elastic waist band and draw string closure on the inside
- 2.5cm hem allowance