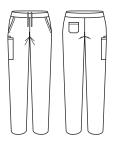

## RILEY WOMENS STRAIGHT LEG SCRUB PANT

### CSP047LL

#### STYLE F&B

- Cargo pockets have a back gusset for extra capacity, front of cargo pocket has been stitched down for a clean look
- Side pockets in self fabric
- LHS back patch pocket
- Utility loops on RHS cargo pocket no bungee cord on pants
- Slight tapering through the leg
- Yoga style flat elastic waist band and draw string closure on the inside
- 2.5cm hem allowance