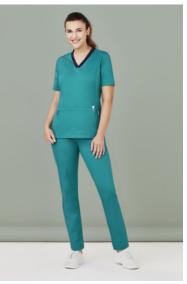

## RILEY WOMENS STRAIGHT LEG SCRUB PANT

### CSP047LL

#### COLOURS

#### STYLE F&B

- Cargo pockets have a back gusset for extra capacity, front of cargo pocket has been stitched down for a clean look
- Side pockets in self fabric
- LHS back patch pocket
- Utility loops on RHS cargo pocket no bungee cord on pants
- Slight tapering through the leg
- Yoga style flat elastic waist band and draw string closure on the inside
- 2.5cm hem allowance