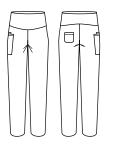

# STYLE F&B

- Cargo Patch pocket on RHS, designed to sit above knee
- LHS hip patch pocket
- Soft elastic at top of rib, designed to sit above & over bump
- All stress points double tacked
- Individually packed