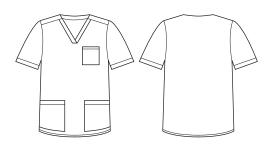

### STYLE F&B

- Midnight Navy base colour
- Simple print that is not intrusive with customer branding
- · 2 Patch pockets
- Side split
- Chest pocket
- Traditional V-neck
  - Perfect for Veterinarians, Pediatricians, Early Learning Educators etc.