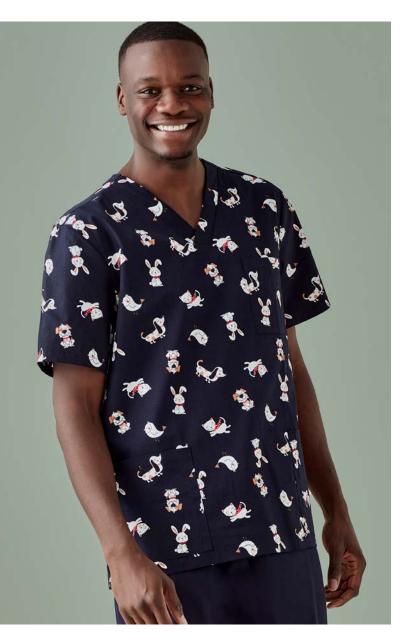

# MENS PRINTED SCRUB TOP - BEST FRIENDS

### STYLE F&B

- Midnight Navy base colour
- Simple print that is not intrusive with customer branding
- · 2 Patch pockets
- Side split
- Chest pocket
- Traditional V-neck
  - Perfect for Veterinarians, Pediatricians, Early Learning Educators etc.