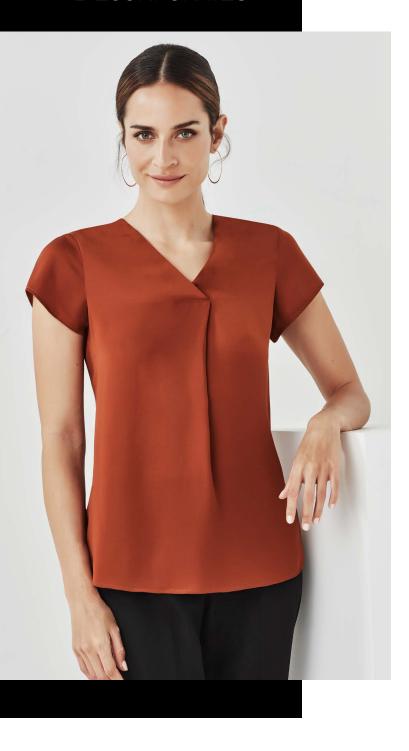

# WOMENS KAYLA V-NECK PLEAT BLOUSE RB967LS

Silk-like hand feel with a hint of lustre for added sophistication. High twist and high-density yarn ensures no static cling. Cap sleeves, with front and back pleat detailing and longer curved back hem. Perfect worn out with slim leg pants.

#### STYLE DETAILS

- Designed as an Easy Fit blouse
- Soft front pleat from neckline
- Gathered detailing on back under yoke
- No back opening, designed to be a slip on style

#### STYLE TIPS

- Longer back length, designed to be worn out with slim leg pants.
- Can be tucked into skirts or straight leg pants (to avoid tuck line in pants)