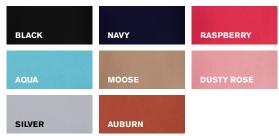

#### COLOURS

## MATCH WITH

- Match back with other similar colours in the Biz Corporates range
- Add depth to a solid colour palette by incorporating a secondary colour palette such as white, ivory, silver, navy or black
- Coordinating men's shirting;

Wear Dusty Rose with Melon shirting

Wear Aqua with Eden Green shirting

Wear Raspberry with Cardinal Red shirting

Wear Navy with Patriot Blue, French Navy, Navy or Marine shirting Wear Silver with Silver, Black or White shirting