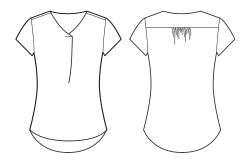

## SPEC DRAWING

# WOMENS KAYLA V-NECK PLEAT BLOUSE RB967LS

Silk-like hand feel with a hint of lustre for added sophistication. High twist and high-density yarn ensures no static cling. Cap sleeves, with front and back pleat detailing and longer curved back hem. Perfect worn out with slim leg pants.

#### STYLE DETAILS

- Designed as an Easy Fit blouse
- Soft front pleat from neckline
- Gathered detailing on back under yoke
- No back opening, designed to be a slip on style