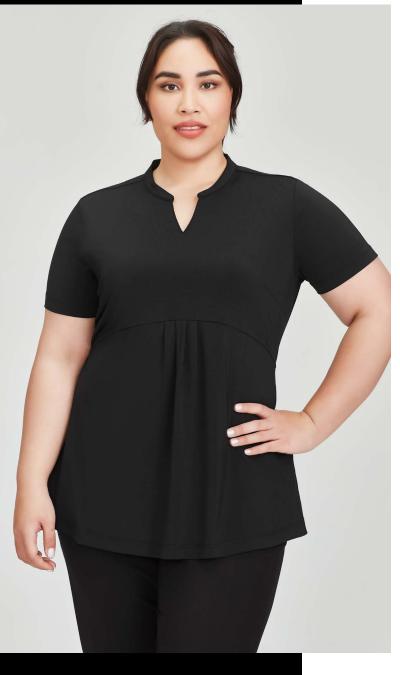

# WOMENS MALI EASY FIT STRETCH TUNIC T-TOP RT262LS

Soft jersey t-top featuring pleated front and gathered back. Longer front and back hemline for extra coverage. Suitable for maternity. Easy-care, wash and wear.

### STYLE DETAILS

- Longer curved front hem to cover bump
- Front hem and pleats will still sit flat if worn as a regular top
- Pleats at front centre to provide extra fabric volume
- Small gathers at back to provide extra room, back hem finished straight