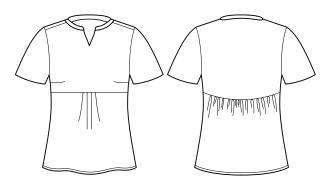

## SPEC DRAWING

### STYLE DETAILS

- Longer curved front hem to cover bump
- Front hem and pleats will still sit flat if worn as a regular top
- Pleats at front centre to provide extra fabric volume
- Small gathers at back to provide extra room, back hem finished straight