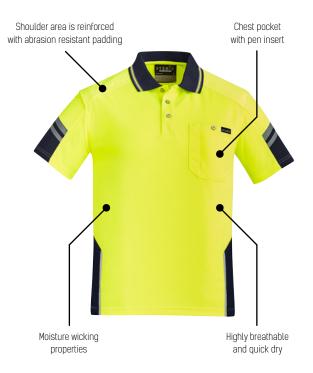

## MENS HI VIS REINFORCED SQUAD S/S POLO ZH465

- Shoulder area is removed with abrasion resistant hivis woven polyester and padded underneath with a light fleece lining
- The light padding and woven reinforcement makes it more comfortable to carry heavy objects over the shoulder
- 144 Filament supreme microfibre polyester
- Moisture wicking properties
- Highly breathable and quick dry
- Chest pocket with pen insert