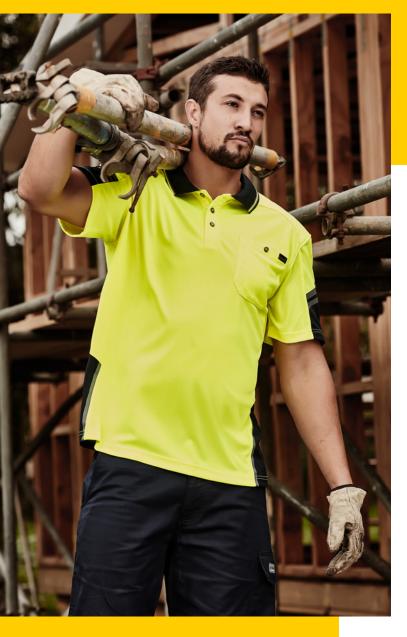

## MENS HI VIS REINFORCED SQUAD S/S POLO ZH465

- Shoulder area is removed with abrasion resistant hivis woven polyester and padded underneath with a light fleece lining
- The light padding and woven reinforcement makes it more comfortable to carry heavy objects over the shoulder
- 144 Filament supreme microfibre polyester
- Moisture wicking properties
- Highly breathable and quick dry
- Chest pocket with pen insert