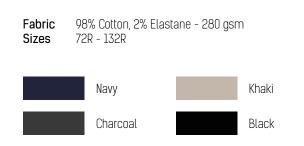

## MENS ESSENTIAL BASIC STRETCH CARGO PANT ZP230

- Stretch cotton fabric provides increased freedom of movement and comfort
- New slim fit
- Triple stitched seams for increased durability at key stress points
- Oversized cargo pocket with inverted box pleat for added storage
- Mobile phone pocket with flap closure
- Ruler pocket and pen partition
- Two back hip pockets
- Two side waist pockets with wide openings