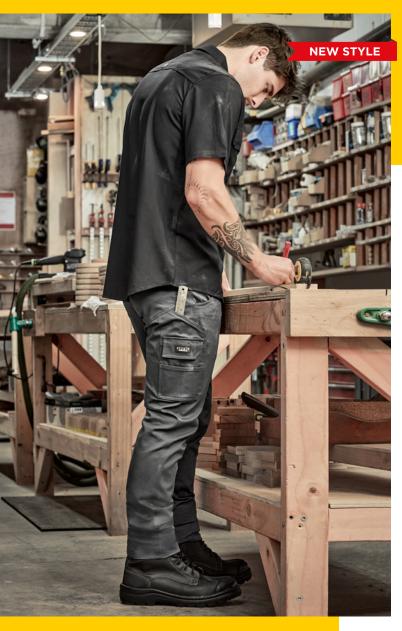

## MENS ESSENTIAL BASIC STRETCH CARGO PANT ZP230

- Stretch cotton fabric provides increased freedom of movement and comfort
- New slim fit
- Triple stitched seams for increased durability at key stress points
- Oversized cargo pocket with inverted box pleat for added storage
- Mobile phone pocket with flap closure
- Ruler pocket and pen partition
- Two back hip pockets
- Two side waist pockets with wide openings