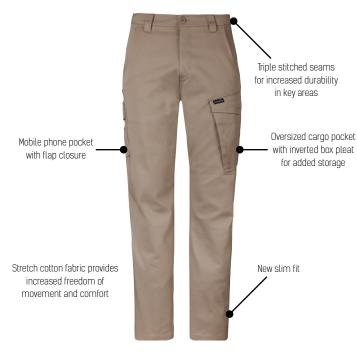

## MENS ESSENTIAL BASIC STRETCH CARGO PANT ZP230

- Stretch cotton fabric provides increased freedom of movement and comfort
- New slim fit
- Triple stitched seams for increased durability at key stress points
- Oversized cargo pocket with inverted box pleat for added storage
- Mobile phone pocket with flap closure
- Ruler pocket and pen partition
- Two back hip pockets
- Two side waist pockets with wide openings