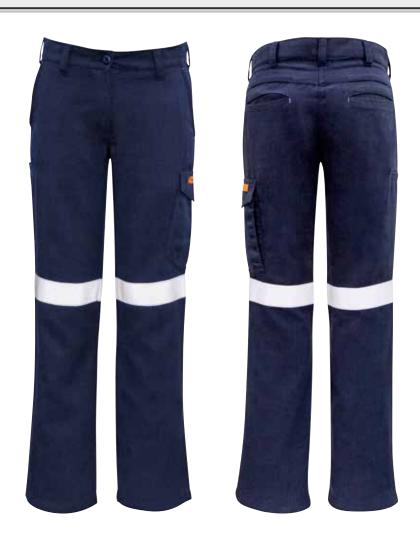

## **WOMENS ORANGE FLAME TAPED CARGO PANTS**

Fabric MODATech® Fabric

48% Modacrylic 37% Lyocel 15% Meta-Aramid, 240 GSM

8 - 24 Sizes Colours Navy

- HRC 2/10 cal inherent protection at a light 240gsm weight.Unmatched comfort and coolness thanks to the highly wickable, breathable and soft Modatech fabric.
- Meets and Exceeds all recent NENS, ISO and NFPA Design Guidelines.
- · All Reflective tape , press studs, labels, threads, buttons, mesh and any other trims on the garment are FR rated.

  • Two side cargo pockets with flaps and FR press stud closures
- Two back hip pockets with flaps and FR press stud closures
- FR rated mesh in the waist band to increase air flow and keep you cool.
- · Crotch gusset for increased freedom of movement
- Loxy FR Tape
- FR rated heat transfer label that clearly shows FR rating of garment so workers can be quickly identified as having the right level of protection.