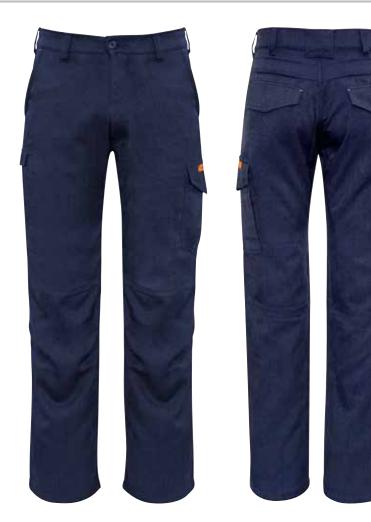

## **MEN'S ORANGE FLAME CARGO PANTS**

Fabric

MODATech<sup>®</sup> Fabric

48% Modacrylic 37% Lyocel 15% Meta-Aramid, 240 GSM

72 - 132 Sizes

Colours Navy

- HRC 2/10 cal inherent protection at a light 240gsm weight.
  Unmatched comfort and coolness thanks to the highly wickable, breathable and soft Modatech fabric.
- Meets and Exceeds all recent NENS, ISO and NFPA Design Guidelines.
- All press studs, labels, threads, buttons, mesh and any other trims on the garment are FR rated.
- Two side cargo pockets with flaps and FR press stud closures
- Two back hip pockets with flaps and FR press stud closures
- FR rated mesh in the waist band to increase air flow and keep you cool.
- Crotch gusset for increased freedom of movement
- FR rated heat transfer label that clearly shows FR rating of garment so workers can be quickly identified as having the right level of protection.