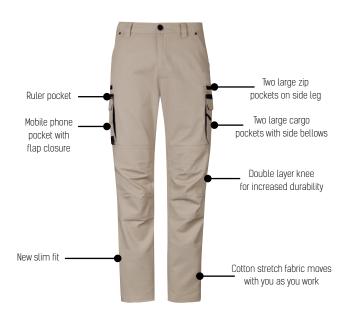

## **MENS** STREETWORX HERITAGE PANT

ZP820 STREETWORK

Fabric 98% Cotton, 2% Elastane - 280 gsm

Sizes 72R - 132R

- Cotton stretch fabric moves with you as you work
- Canvas weave to withstand the toughest work conditions
- New slim fit
- Double layer knee and triple stitched crotch panel for increased durability
- Light garment wash gives worn in heritage look
- Two large zip pockets on side legs
- Two large cargo pockets with side bellows for increased storage
- Ruler pocket
- Mobile phone pocket with flap closure
- Two back hip pockets
- Two pen pockets
- Two side hip pockets