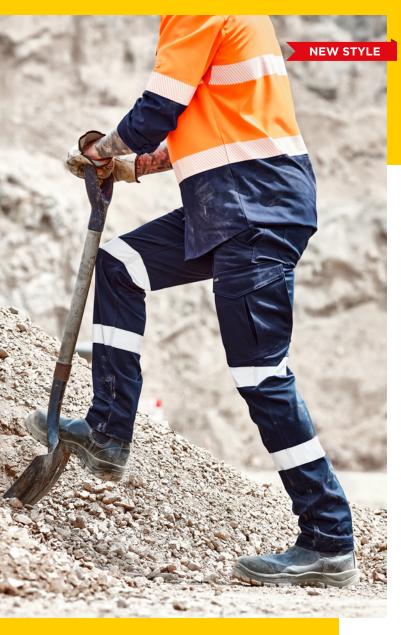

# MENS ESSENTIAL STRETCH TAPED CARGO PANT ZP923

Fabric98% Cotton, 2% Elastane - 280 gsmSizes72R - 132R

Navy

- Stretch reflective tape in bio motion configuration for added comfort and safety in low light conditions
- Stretch cotton fabric provides increased freedom of movement and comfort
- New slim fit
- Triple stitched seams for increased durability at key stress points
- Oversized cargo pocket with inverted box pleat for added storage
- Mobile phone pocket with flap closure
- Ruler pocket and pen partition
- Two back hip pockets
- Two side waist pockets with wide openings