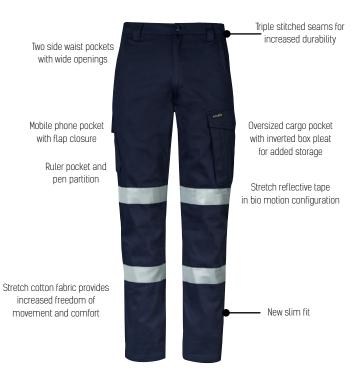

# MENS ESSENTIAL STRETCH TAPED CARGO PANT ZP923

Fabric98% Cotton, 2% Elastane - 280 gsmSizes72R - 132R

Navy

- Stretch reflective tape in bio motion configuration for added comfort and safety in low light conditions
- Stretch cotton fabric provides increased freedom of movement and comfort
- New slim fit
- Triple stitched seams for increased durability at key stress points
- Oversized cargo pocket with inverted box pleat for added storage
- Mobile phone pocket with flap closure
- Ruler pocket and pen partition
- Two back hip pockets
- Two side waist pockets with wide openings