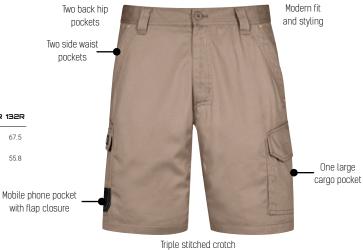

## **MENS SUMMER CARGO SHORTS ZS146**

100% Cotton - 200 gsm Fabric

72R - 132R Sizes

Navy

Khaki

Charcoal

Black

- Lightweight soft fabric provides cool comfort
- Modern fit and styling
- Triple stitched crotch panel
- One large cargo pocket with box pleat for added storage
- One mobile phone pocket with flap closure and contrast
- One ruler pocket and pen partition
- Two back hip pockets with stitch pattern design
- Two side waist pockets with wide openings
- Contrast inside waistband

panel

ALL MEASUREMENTS ARE APPROXIMATE AND ARE FOR REFERENCE ONLY. COLOURS ARE REPRODUCED AS CLOSELY AS PRINTING ALLOWS.

with flap closure