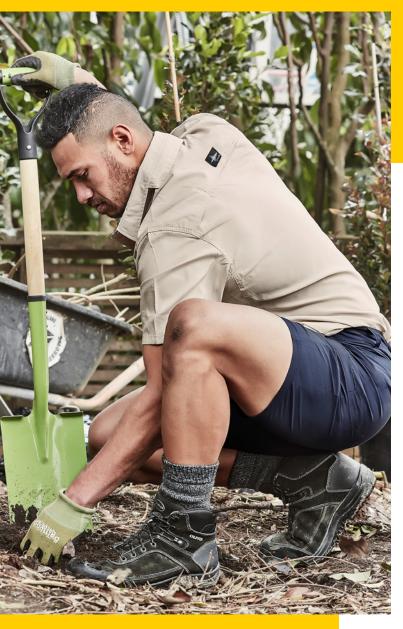

## MENS LIGHTWEIGHT OUTDOOR SHORT ZS180

- Super lightweight fabric for comfort in the hottest conditions
- Stretch fabric for increased freedom of movement and comfort
- Functional pockets with discrete styling for a professional look
- One sunglasses zip pocket with microfibre cloth lining, perfect for cleaning your sunglasses
- One large jet pocket with closure
- Two jet pockets at back hip
- Two side waist pockets with wide openings
- Modern fit