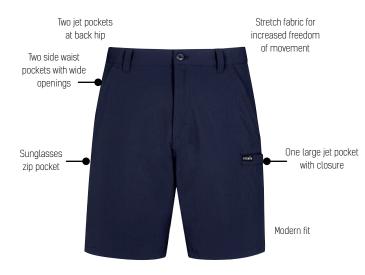

## MENS LIGHTWEIGHT OUTDOOR SHORT ZS180

- Super lightweight fabric for comfort in the hottest conditions
- Stretch fabric for increased freedom of movement and comfort
- Functional pockets with discrete styling for a professional look
- One sunglasses zip pocket with microfibre cloth lining, perfect for cleaning your sunglasses
- One large jet pocket with closure
- Two jet pockets at back hip
- Two side waist pockets with wide openings
- Modern fit