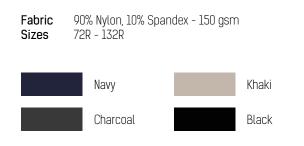

## GARMENT MEASUREMENTS

| SIZE                | 72R  | ארר  | 82R  | BJR  | 92R  | ארפ | 102R | 1027R | 112R | 117R | 122R | 127R | 132R |
|---------------------|------|------|------|------|------|-----|------|-------|------|------|------|------|------|
| 1/2 WAIST* (CM)     | 37.5 | 40   | 42.5 | 45   | 47.5 | 50  | 52.5 | 55    | 57.5 | 60   | 62.5 | 65   | 67.5 |
| OUTLEG LENGTH* (CM) | 45.5 | 46.4 | 47.3 | 48.2 | 49.1 | 50  | 50.9 | 51.8  | 52.7 | 53.6 | 54.5 | 55.4 | 56.3 |