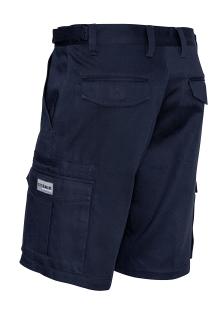

## Eight pockets so everything has a place Adjustable side tab on waistband Two side hip pockets Two back hip pockets Two extra-large cargo pockets Reinforced at all key stress points

## MENS BASIC CARGO SHORT 25502

**Fabric** 100% Cotton Twill - 310 gsm

**Sizes** 72R - 132R

Navy

- Eight pockets so everything has a place
- Two back hip pockets with flaps and quick close tape
- · Two extra-large cargo pockets with quick close tape
- Two side hip pockets
- Two discrete welt pockets
- Adjustable side tab on waistband
- Reinforced at all key stress points