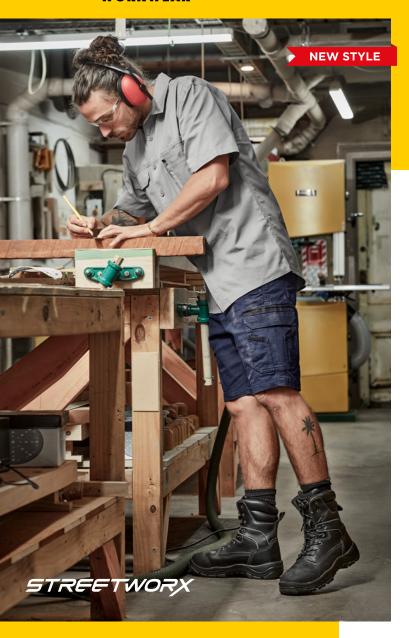

## **MENS STREETWORX** HERITAGE SHORT

ZS822 STREETWORK

Fabric 98% Cotton, 2% Elastane - 280 gsm

72R - 132R Sizes

Stone

Charcoal

Black

pockets