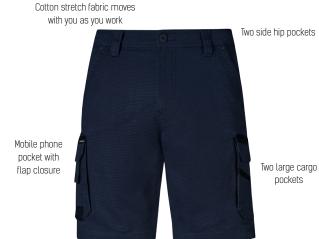

- Cotton stretch fabric moves with you as you work
- Canvas weave to withstand the toughest work conditions
- New slim fit
- Triple stitched crotch panel for increased durability
- Light garment wash gives worn in heritage look
- Two large cargo pockets with side bellows for increased storage
- Ruler pocket
- Mobile phone pocket with flap closure
- Two back hip pockets
- Two pen pockets
- Two side hip pockets